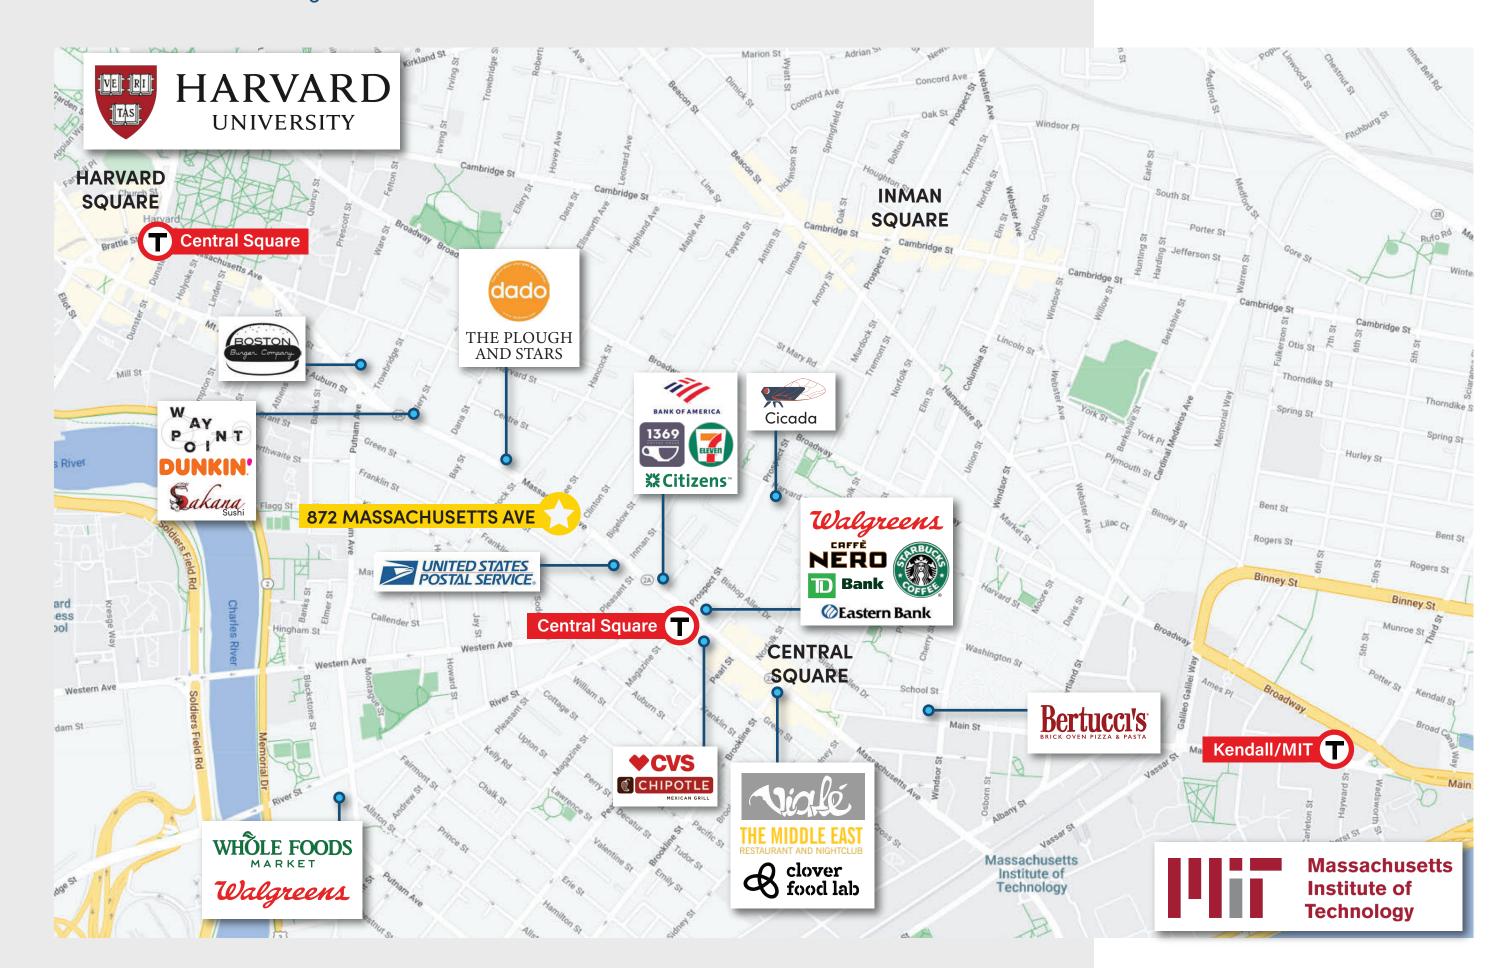

## PROPERTY DESCRIPTION

872 Mass Ave Cambridge Co-Op is ideally located between Harvard Square and Central Square with access to both Harvard University and MIT. Suite 2-3 provides for an open layout with 2 private offices and a Kitchenette. This a great opportunity for a business owner or investor to own commercial space in the growing Cambridge Market. Situated walking distance to the MBTA Red Line as well as access to area amenities. Highest and best uses for the space are Therapist, Attorney, Architect, Tech Firm, or any professional business. Onsite parking spaces are available for lease or purchase.