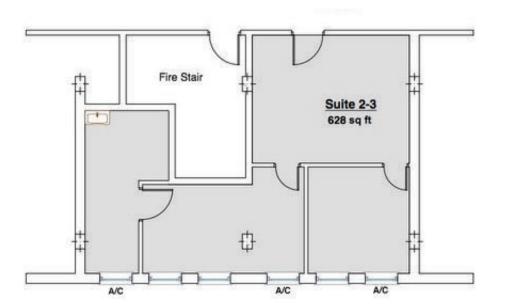

## PROPERTY HIGHLIGHTS

628 SF

OFFICE SPACE

2 PRIVATE OFFICES

KITCHENETTE

ONSITE PARKING

## PROPERTY DESCRIPTION

872 Mass Ave Cambridge Co-Op is ideally located between Harvard Square and Central Square with access to both Harvard University and MIT. Suite 2-3 provides for an open layout with 2 private offices and a Kitchenette. This a great opportunity for a business owner or investor to own commercial space in the growing Cambridge Market. Situated walking distance to the MBTA Red Line as well as access to area amenities. Highest and best uses for the space are Therapist, Attorney, Architect, Tech Firm, or any professional business. Onsite parking spaces are available for lease or purchase.