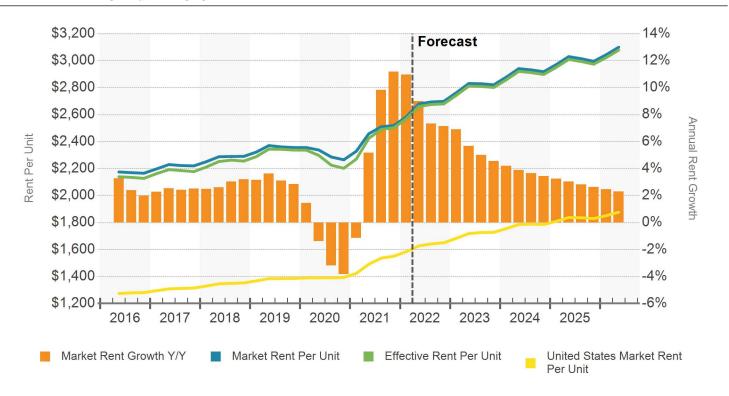

but five of the metro area's 31 submarkets posted rents over \$2,000/month entering 2022. Downtown and South Boston/Seaport, which had two of the roughest pandemic-year experiences given supply and suburban flight, led the metro area in rent growth.

Boston's central business district and its 11,000 marketrate units are only a couple of years away from \$4,000/month asking rents, given current projections and the pace of recovery. CoStar's daily asking rent time series showed the \$4/SF mark getting blown through early in 2021, and Downtown Boston has a handful of properties already showing average posted rents over \$4,000/month. The Sudbury, a 2020 delivery with 368 units, is closer to \$5,000/month.

#### **DAILY ASKING RENT PER SF**







#### **MARKET RENT PER UNIT & RENT GROWTH**



#### MARKET RENT PER UNIT BY BEDROOM







## 4 & 5 STAR EXPENSES PER SF (ANNUAL)

| 495-South