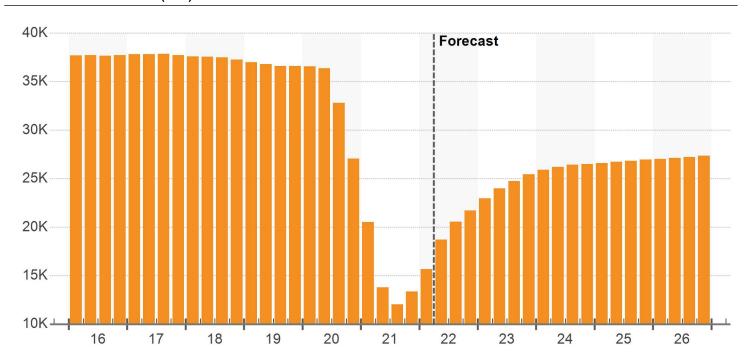

Vacancy dropped to a decade low following unprecedented renter move-ins, with absorption topping 16,000 units. Boston's hyper development has been a sight to behold in areas in and out of the city proper, and decelerating deliveries created a competitive landscape in leasing offices. One year after net new units smashed

through the previous high mark, deliveries were the lowest since 2016 and fell below 7,500 for just the second time in seven years.

CoStar's baseline outlook shows a similar range for the next 24 months. Pockets of heavy building will persist in recent city hotspots, but there are also significant projects underway in submarkets outside the urban core relative to existing inventory.