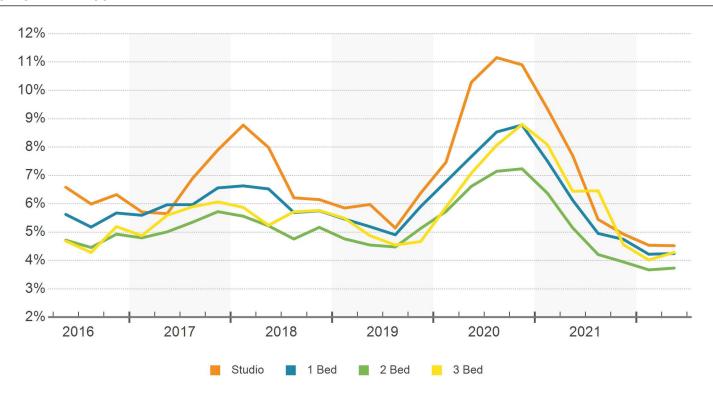

## **VACANCY BY BEDROOM**

With asking rents averaging \$2,600/month as of the second quarter, Boston remains one of the most expensive markets in the country (the National Index comes in closer to \$1,590/month). Exceptionally strong demand year to date has transferred leverage back to landlords, who metro wide have raised rents by 10.8% over the past 12 months. The gains have been most pronounced in the metro area's most luxurious set of apartments: Asking rents have jumped by 12.0% in Boston's 4 & 5 Star apartments year over year, despite overall vacancy lingering near 6.3%. The jump in middletier apartments isn't too shabby, either; those posted rents are 11.0% higher year over year, and average 3 Star rents list near \$2,350/month.