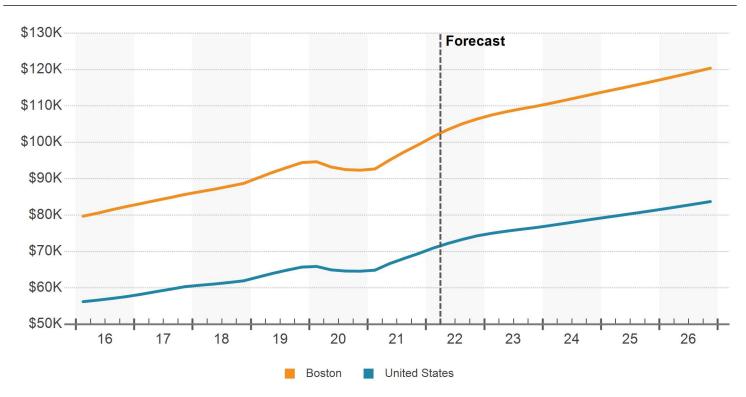

## **VACANCY BY BEDROOM**

With asking rents averaging \$2,600/month as of the second quarter, Boston remains one of the most expensive markets in the country (the National Index comes in closer to \$1,590/month). Exceptionally strong demand year to date has transferred leverage back to landlords, who metro wide have raised rents by 10.8% over the past 12 months. The gains have been most pronounced in the metro area's most luxurious set of apartments: Asking rents have jumped by 12.0% in Boston's 4 & 5 Star apartments year over year, despite overall vacancy lingering near 6.3%. The jump in middletier apartments isn't too shabby, either; those posted rents are 11.0% higher year over year, and average 3 Star rents list near \$2,350/month.

Roughly one-sixth of Boston's apartment submarkets

ask rents of \$3,000/month or higher, and all but five of the metro area's 31 submarkets posted rents over \$2,000/month entering 2022. Downtown and South Boston/Seaport, which had two of the roughest pandemic-year experiences given supply and suburban flight, led the metro area in rent growth.

Boston's central business district and its 11,000 marketrate units are only a couple of years away from \$4,000/month asking rents, given current projections and the pace of recovery. CoStar's daily asking rent time series showed the \$4/SF mark getting blown through early in 2021, and Downtown Boston has a handful of properties already showing average posted rents over \$4,000/month. The Sudbury, a 2020 delivery with 368 units, is closer to \$5,000/month.