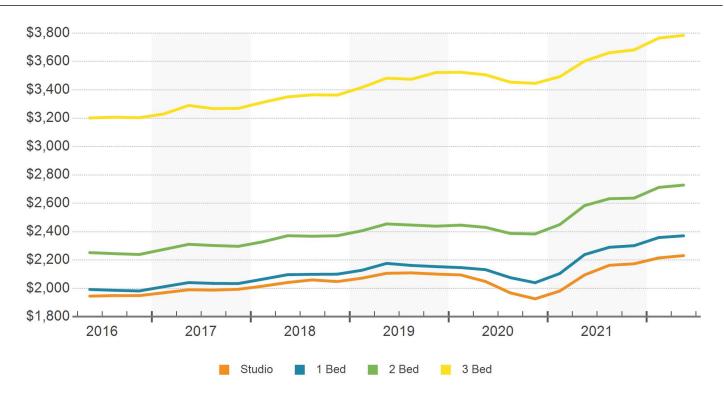

ets posted rents over \$2,000/month entering 2022. Downtown and South Boston/Seaport, which had two of the roughest pandemic-year experiences given supply and suburban flight, led the metro area in rent growth.

Boston's central business district and its 11,000 marketrate units are only a couple of years away from \$4,000/month asking rents, given current projections and the pace of recovery. CoStar's daily asking rent time series showed the \$4/SF mark getting blown through early in 2021, and Downtown Boston has a handful of properties already showing average posted rents over \$4,000/month. The Sudbury, a 2020 delivery with 368 units, is closer to \$5,000/month.

#### **DAILY ASKING RENT PER SF**







#### **MARKET RENT PER UNIT & RENT GROWTH**



#### MARKET RENT PER UNIT BY BEDROOM







## 4 & 5 STAR EXPENSES PER SF (ANNUAL)

| 495-South