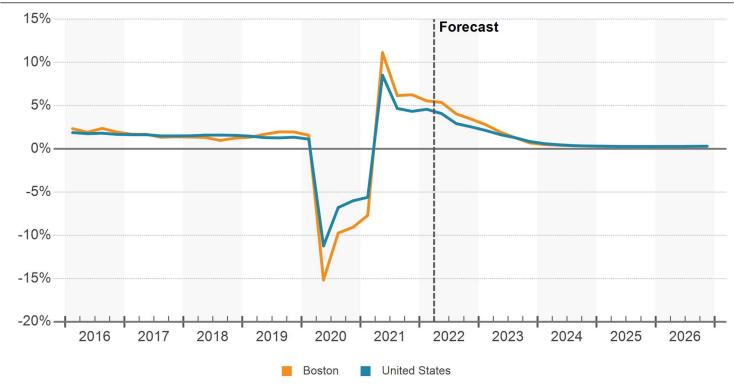

## **VACANCY BY BEDROOM**

With asking rents averaging \$2,600/month as of the second quarter, Boston remains one of the most expensive markets in the country (the National Index comes in closer to \$1,590/month). Exceptionally strong demand year to date has transferred leverage back to landlords, who metro wide have raised rents by 10.8% over the past 12 months. The gains have been most pronounced in the metro area's most luxurious set of apartments: Asking rents have jumped by 12.0% in Boston's 4 & 5 Star apartments year over year, despite overall vacancy lingering near 6.3%. The jump in middletier apartments isn't too shabby, either; those posted rents are 11.0% higher year over year, and average 3 Star rents list near \$2,350/month.

Roughly one-sixth of Boston's apartment submarkets

ask rents of \$3,000/month or higher, and all but five of the metro area's 31 submarkets posted rents over \$2,000/month entering 2022. Downtown and South Boston/Seaport, which had two of the roughest pandemic-year experiences given supply and suburban flight, led the metro area in rent growth.

Boston's central business district and its 11,000 marketrate units are only a couple of years away from \$4,000/month asking rents, given current projections and the pace of recovery. CoStar's daily asking rent time series showed the \$4/SF mark getting blown through early in 2021, and Downtown Boston has a handful of properties already showing average posted rents over \$4,000/month. The Sudbury, a 2020 delivery with 368 units, is closer to \$5,000/month.