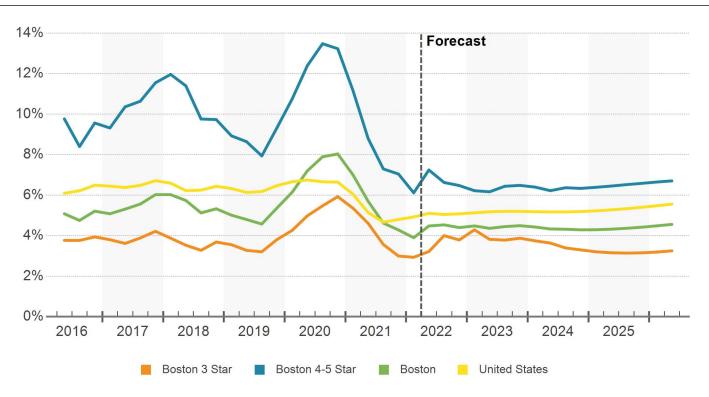

s, too. The Centers for Disease Control and Prevention's nationwide eviction moratorium cannot be understated (at least in terms of capping vacancy), and CDC's extension into the fall gave another reprieve to most Massachusetts renters dealing with the crisis. Stimulus checks in the thousands of dollars have also helped wide swaths of renters that likely occupied older, less expensive apartments, given the financial bifurcation of the recession.

While enticements and rent giveaways are still needed at a good many projects in lease-up, the need for concessions has been melting away. Rare was the apartment offering more than one month free on a 12-month lease entering 21Q4.

#### **ABSORPTION, NET DELIVERIES & VACANCY**







#### **OVERALL & STABILIZED VACANCY**



#### **VACANCY RATE**







## **VACANCY BY BEDROOM**







With asking rents averaging \$2,600/month as of the second quarter, Boston remains one of the most expensive markets in the country (the National Index comes in closer to \$1,590/month). Exceptionally strong demand year to date has transferred leverage back to landlords, who metro wide have raised rents by 10.8% over the past 12 months. The gains have been most pronounced in the metro area's most luxurious set of apartments: Asking rents have jumped by 12.0% in Boston's 4 & 5 Star apartments year over year, despite overall vacancy lingering near 6.3%. The jump in middletier apartments isn't too shabby, either; those posted rents are 11.0% higher year over year, and average 3 Star rents list near \$2,350/month.

Roughly one-sixth of Boston's apartment