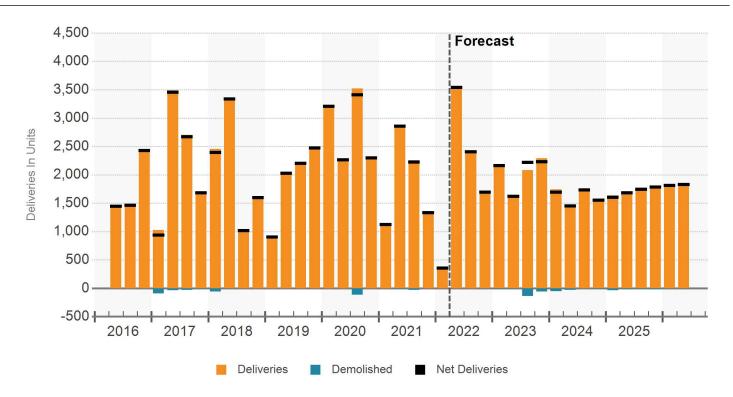

Vacancy dropped to a decade low following unprecedented renter move-ins, with absorption topping 16,000 units. Boston's hyper development has been a sight to behold in areas in and out of the city proper, and decelerating deliveries created a competitive landscape in leasing offices. One year after net new units smashed

through the previous high mark, deliveries were the lowest since 2016 and fell below 7,500 for just the second time in seven years.

CoStar's baseline outlook shows a similar range for the next 24 months. Pockets of heavy building will persist in recent city hotspots, but there are also significant projects underway in submarkets outside the urban core relative to existing inventory.