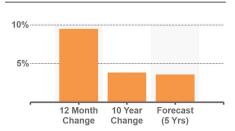

#### **KEY INDICATORS**

| Current Quarter             | Units    | Vacancy Rate          | Asking Rent         | Effective Rent | Absorption<br>Units | Delivered Units | Under Constr<br>Units |
|-----------------------------|----------|-----------------------|---------------------|----------------|---------------------|-----------------|-----------------------|
| 4 & 5 Star                  | 94,294   | 6.3%                  | \$3,080             | \$3,055        | 278                 | 438             | 11,480                |
| 3 Star                      | 85,232   | 2.9%                  | \$2,348             | \$2,340        | 31                  | 0               | 4,297                 |
| 1 & 2 Star                  | 68,549   | 2.1%                  | \$1,853             | \$1,847        | (1)                 | 0               | 266                   |
| Market                      | 248,075  | 3.9%                  | \$2,598             | \$2,583        | 308                 | 438             | 16,043                |
| Annual Trends               | 12 Month | Historical<br>Average | Forecast<br>Average | Peak           | When                | Trough          | When                  |
| Vacancy Change (YOY)        | -2.9%    | 4.7%                  | 4.5%                | 8.0%           | 2020 Q4             | 1.8%            | 2000 Q3               |
| Absorption Units            | 13,417   | 4,426                 | 7,044               | 16,244         | 2021 Q4             | (680)           | 2003 Q2               |
| Delivered Units             | 6,606    | 4,805                 | 7,426               | 11,464         | 2020 Q3             | 277             | 2011 Q4               |
| Demolished Units            | 43       | 36                    | 27                  | 173            | 2017 Q4             | 0               | 2020 Q2               |
| Asking Rent Growth (YOY)    | 10.7%    | 2.2%                  | 4.2%                | 13.1%          | 2001 Q2             | -4.0%           | 2009 Q4               |
| Effective Rent Growth (YOY) | 12.7%    | 2.2%                  | 4.2%                | 13.6%          | 2021 Q4             | -5.8%           | 2020 Q4               |
| Sales Volume                | \$4.9B   | \$1.7B                | N/A                 | \$5.1B         | 2021 Q4             | \$159.4M        | 2002 Q1               |