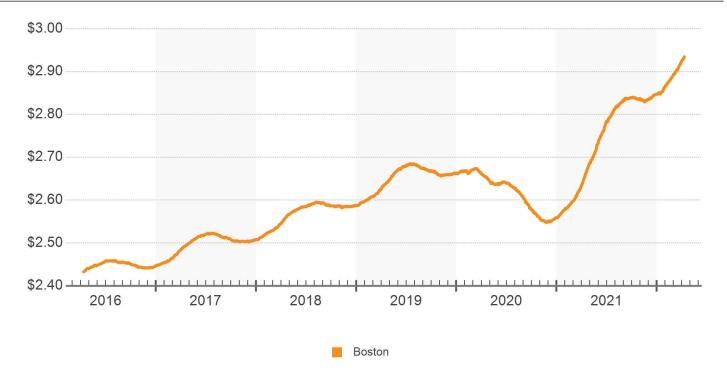

kets

ask rents of \$3,000/month or higher, and all but five of the metro area's 31 submarkets posted rents over \$2,000/month entering 2022. Downtown and South Boston/Seaport, which had two of the roughest pandemic-year experiences given supply and suburban flight, led the metro area in rent growth.

Boston's central business district and its 11,000 marketrate units are only a couple of years away from \$4,000/month asking rents, given current projections and the pace of recovery. CoStar's daily asking rent time series showed the \$4/SF mark getting blown through early in 2021, and Downtown Boston has a handful of properties already showing average posted rents over \$4,000/month. The Sudbury, a 2020 delivery with 368 units, is closer to \$5,000/month.

#### **DAILY ASKING RENT PER SF**







#### **MARKET RENT PER UNIT & RENT GROWTH**



#### MARKET RENT PER UNIT BY BEDROOM







## 4 & 5 STAR EXPENSES PER SF (ANNUAL)

| 495-South