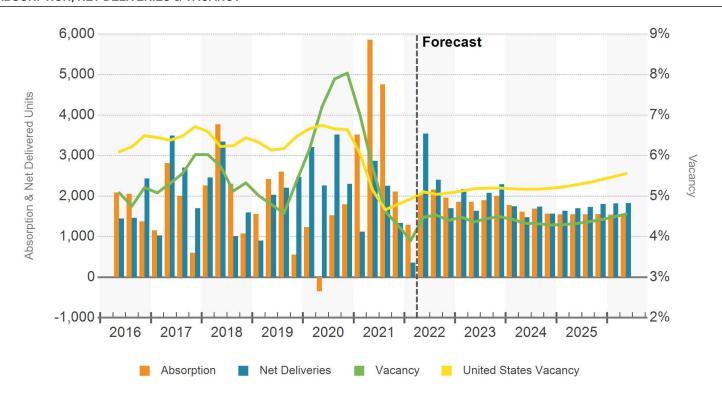

Vacancy dropped to a decade low following unprecedented renter move-ins, with absorption topping 16,000 units. Boston's hyper development has been a sight to behold in areas in and out of the city proper, and decelerating deliveries created a competitive landscape in leasing offices. One year after net new units smashed

through the previous high mark, deliveries were the lowest since 2016 and fell below 7,500 for just the second time in seven years.

CoStar's baseline outlook shows a similar range for the next 24 months. Pockets of heavy building will persist in recent city hotspots, but there are also significant projects underway in submarkets outside the urban core relative to existing inventory.

#### **ABSORPTION, NET DELIVERIES & VACANCY**