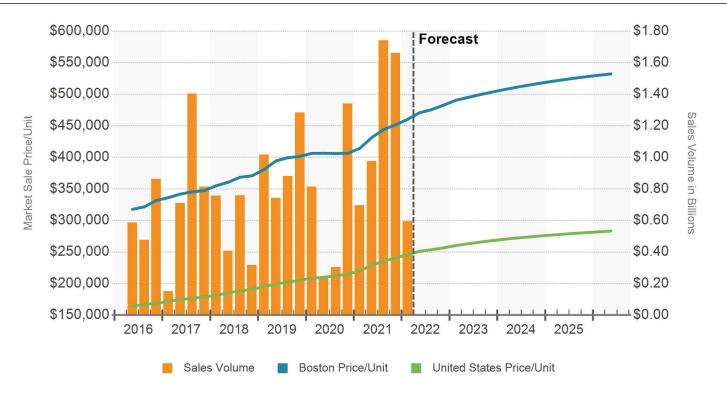

Just as most construction in the past 12-24 months has been in Boston proper or its first-ring suburbs, so were most of the top-dollar deals in 2021's investment frenzy. While significant volume has poured into northern parts of the metro, the highest price tags and lowest cap rates can be found near Harvard and MIT, the Seaport area, Downtown, and Fenway/Mission Hill.