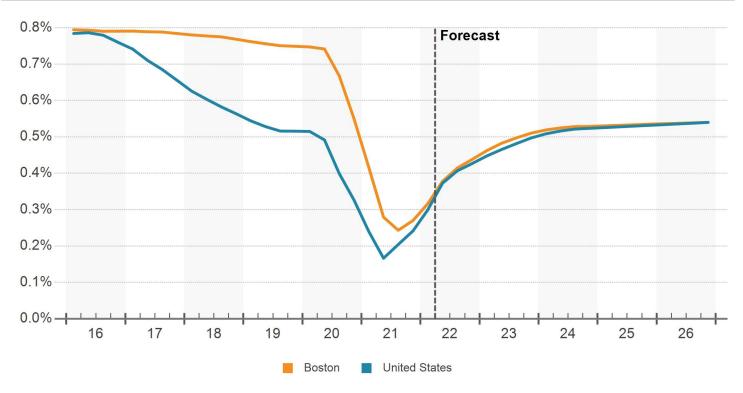

## **VACANCY BY BEDROOM**

With asking rents averaging \$2,600/month as of the second quarter, Boston remains one of the most expensive markets in the country (the National Index comes in closer to \$1,590/month). Exceptionally strong demand year to date has transferred leverage back to landlords, who metro wide have raised rents by 10.8% over the past 12 months. The gains have been most pronounced in the metro area's most luxurious set of apartments: Asking rents have jumped by 12.0% in Boston's 4 & 5 Star apartments year over year, despite overall vacancy lingering near 6.3%. The jump in middletier apartments isn't too shabby, either; those posted rents are 11.0% higher year over year, and average 3 Star rents list near \$2,350/month.