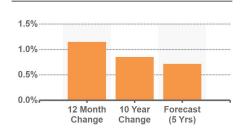

## **VACANCY BY BEDROOM**

With asking rents averaging \$2,600/month as of the second quarter, Boston remains one of the most expensive markets in the country (the National Index comes in closer to \$1,590/month). Exceptionally strong demand year to date has transferred leverage back to landlords, who metro wide have raised rents by 10.8% over the past 12 months. The gains have been most pronounced in the metro area's most luxurious set of apartments: Asking rents have jumped by 12.0% in Boston's 4 & 5 Star apartments year over year, despite overall vacancy lingering near 6.3%. The jump in middletier apartments isn't too shabby, either; those posted rents are 11.0% higher year over year, and average 3 Star rents list near \$2,350/month.