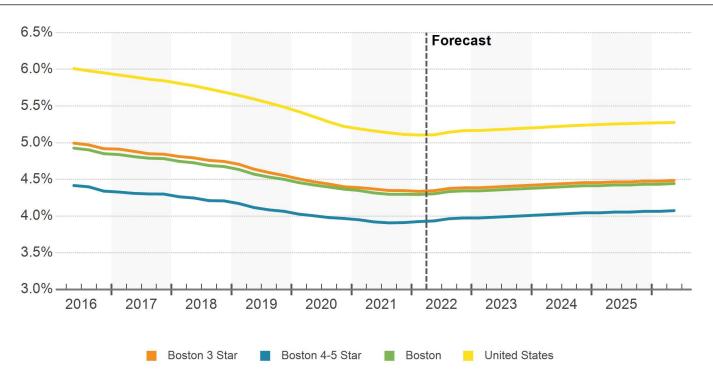

Apartment leasing offices across Boston were filled in 2021, and even the unbelievable likelihood of passing into a third year in pandemic status may not be enough to end the renter rush. The overall apartment vacancy in Boston sits at 3.9%, and further compression is likely if coronavirus variants don't unwind the recovery.

The turnaround in some neighborhoods is jaw-dropping: South Boston/Seaport saw vacancy fall from 18% to the mid-4% range, while Everett/Malden/Medford/Melrose collectively dropped from 14% to 5%. Only a trio of submarkets had double-digit vacancy when 21Q4 opened, and while a heavy slate of deliveries may fuel temporary expansion, CoStar's stabilized vacancy series could feasibly stay under 5% for the duration of its five-year forecast.