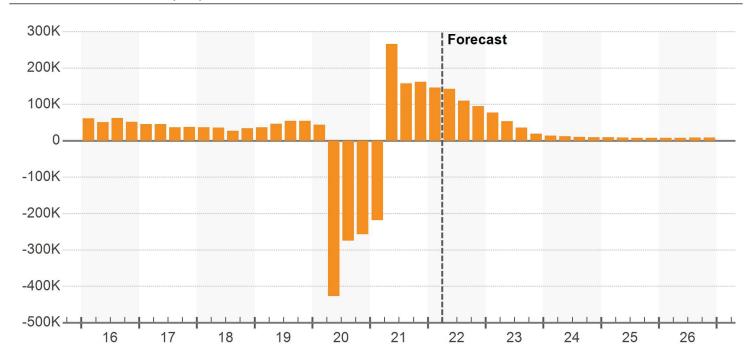

Vacancy dropped to a decade low following unprecedented renter move-ins, with absorption topping 16,000 units. Boston's hyper development has been a sight to behold in areas in and out of the city proper, and decelerating deliveries created a competitive landscape in leasing offices. One year after net new units smashed

through the previous high mark, deliveries were the lowest since 2016 and fell below 7,500 for just the second time in seven years.

CoStar's baseline outlook shows a similar range for the next 24 months. Pockets of heavy building will persist in recent city hotspots, but there are also significant projects underway in submarkets outside the urban core relative to existing inventory.