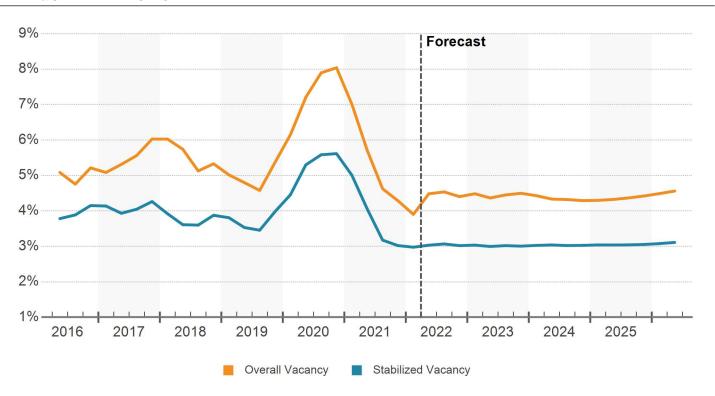

Apartment leasing offices across Boston were filled in 2021, and even the unbelievable likelihood of passing into a third year in pandemic status may not be enough to end the renter rush. The overall apartment vacancy in Boston sits at 3.9%, and further compression is likely if coronavirus variants don't unwind the recovery.

The turnaround in some neighborhoods is jaw-dropping: South Boston/Seaport saw vacancy fall from 18% to the mid-4% range, while Everett/Malden/Medford/Melrose collectively dropped from 14% to 5%. Only a trio of submarkets had double-digit vacancy when 21Q4 opened, and while a heavy slate of deliveries may fuel temporary expansion, CoStar's stabilized vacancy series could feasibly stay under 5% for the duration of its five-year forecast.

#### **OVERALL & STABILIZED VACANCY**