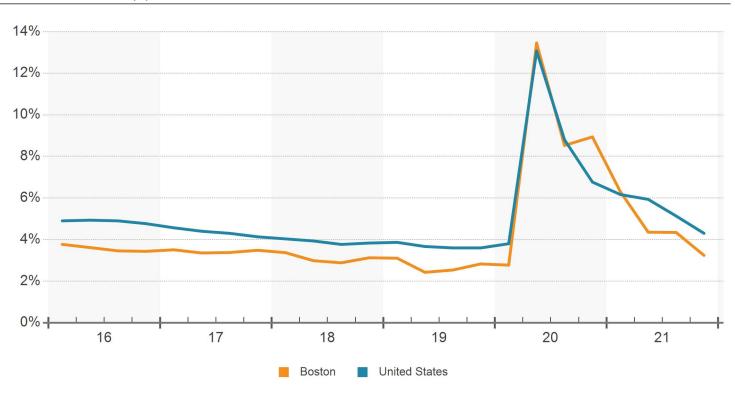

Apartment leasing offices across Boston were filled in 2021, and even the unbelievable likelihood of passing into a third year in pandemic status may not be enough to end the renter rush. The overall apartment vacancy in Boston sits at 3.9%, and further compression is likely if coronavirus variants don't unwind the recovery.

The turnaround in some neighborhoods is jaw-dropping: South Boston/Seaport saw vacancy fall from 18% to the mid-4% range, while Everett/Malden/Medford/Melrose collectively dropped from 14% to 5%. Only a trio of submarkets had double-digit vacancy when 21Q4 opened, and while a heavy slate of deliveries may fuel temporary expansion, CoStar's stabilized vacancy series could feasibly stay under 5% for the duration of its five-year forecast.