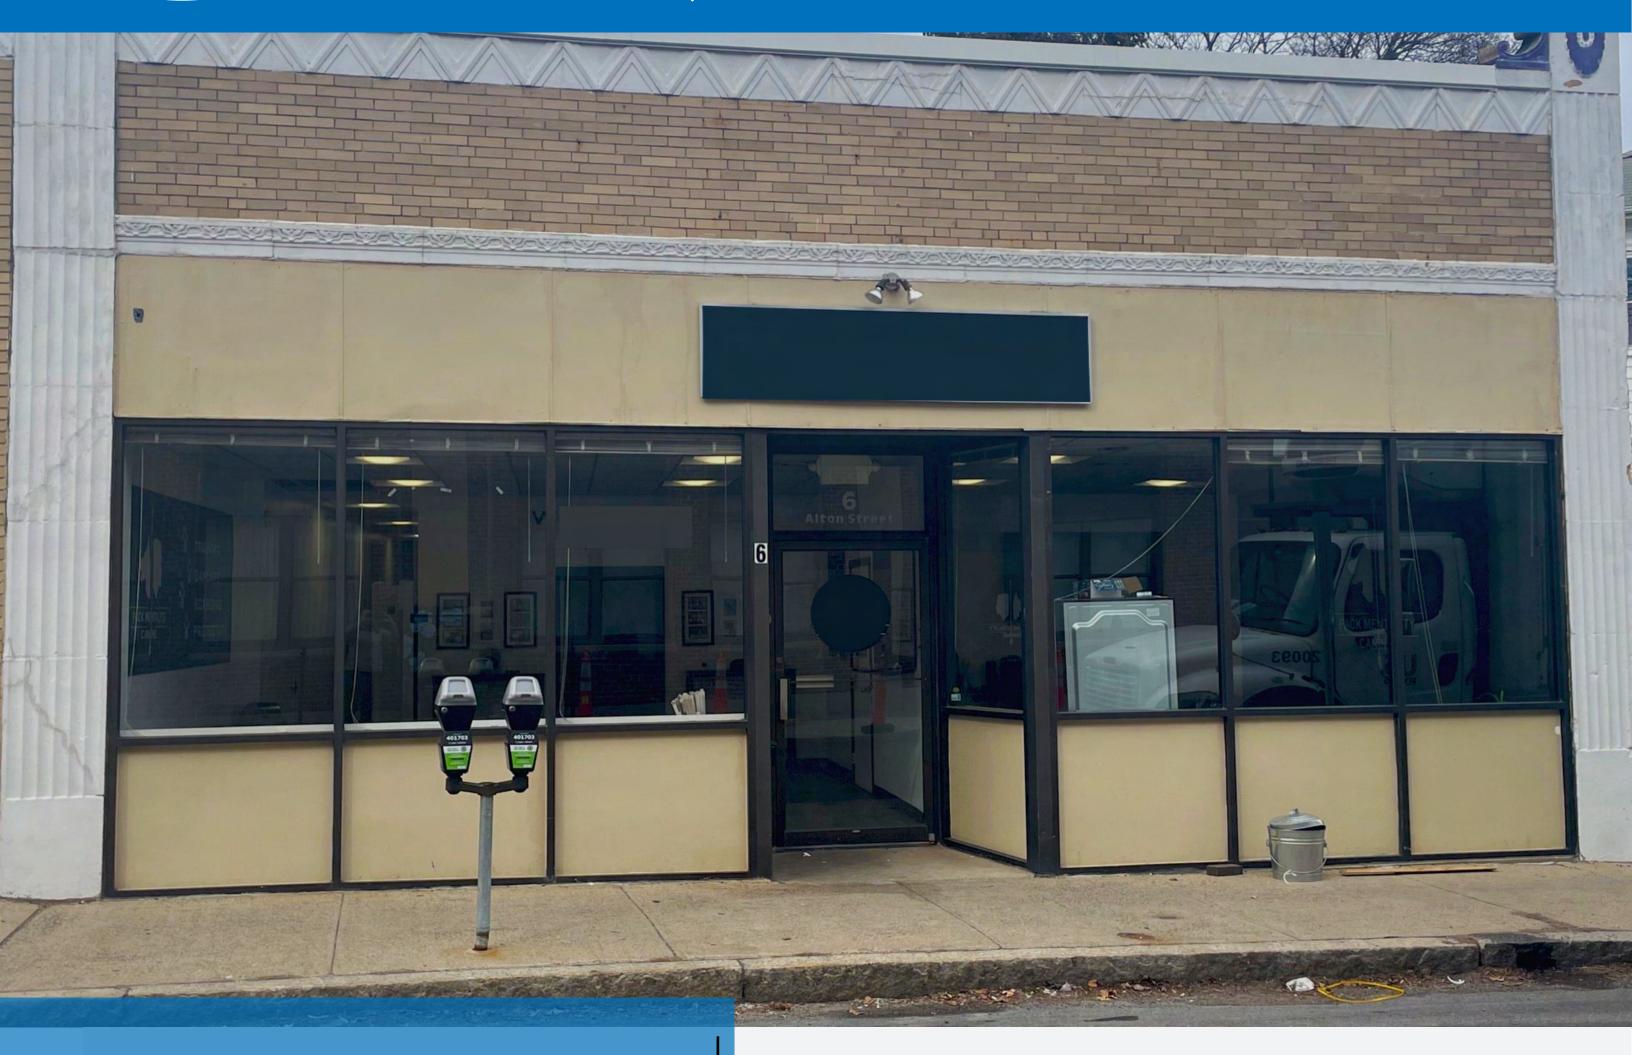

# ALTON ST

ARLINGTON | 2,690 SF RETAIL SPACE | FOR LEASE

## PROPERTY DESCRIPITION

2,690 SF OF RETAIL SPACE
LOCATED IN ARLINGTON CENTER
HIGH CEILINGS
BASEMENT STORAGE

ABG Realty present the opportunity to lease 2,690 SF of prime retail location with basement storage in the heart of Arlington Center. The space features streetscape visibility, high ceilings, open concept and draws from nearby retailers. Highest and best uses are dance studio, yoga, fitness, daycare. Great opportunity to establish your business in vibrant town of Arlington.