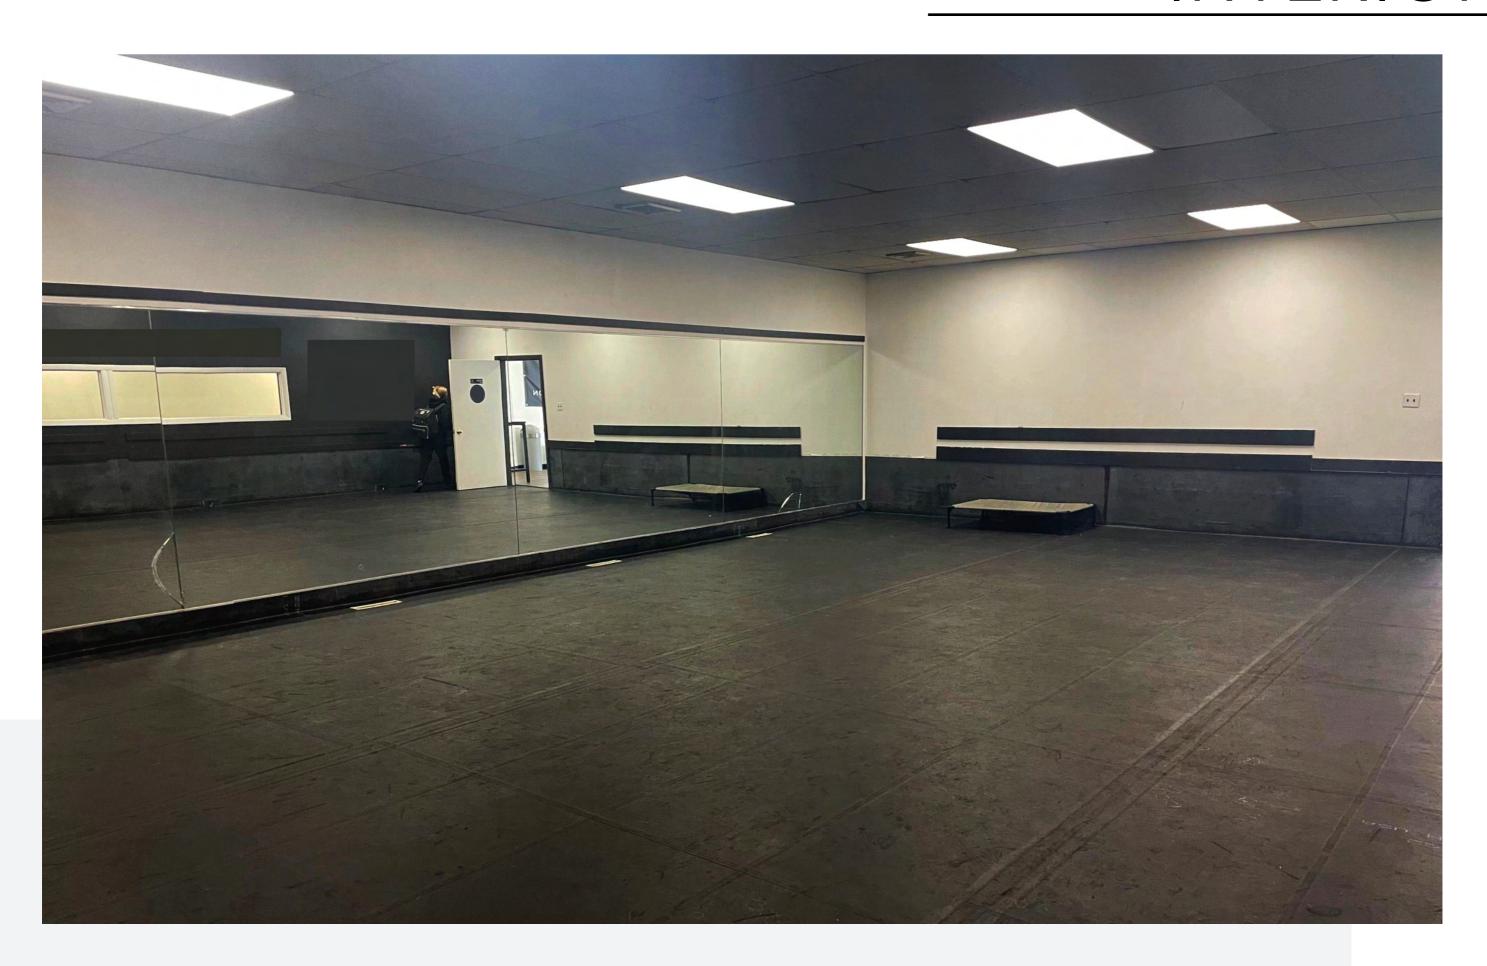

## PROPERTY DESCRIPITION

2,690 SF OF RETAIL SPACE
LOCATED IN ARLINGTON CENTER
HIGH CEILINGS
BASEMENT STORAGE

ABG Realty present the opportunity to lease 2,690 SF of prime retail location with basement storage in the heart of Arlington Center. The space features streetscape visibility, high ceilings, open concept and draws from nearby retailers. Highest and best uses are dance studio, yoga, fitness, daycare. Great opportunity to establish your business in vibrant town of Arlington.

# INTERIOR