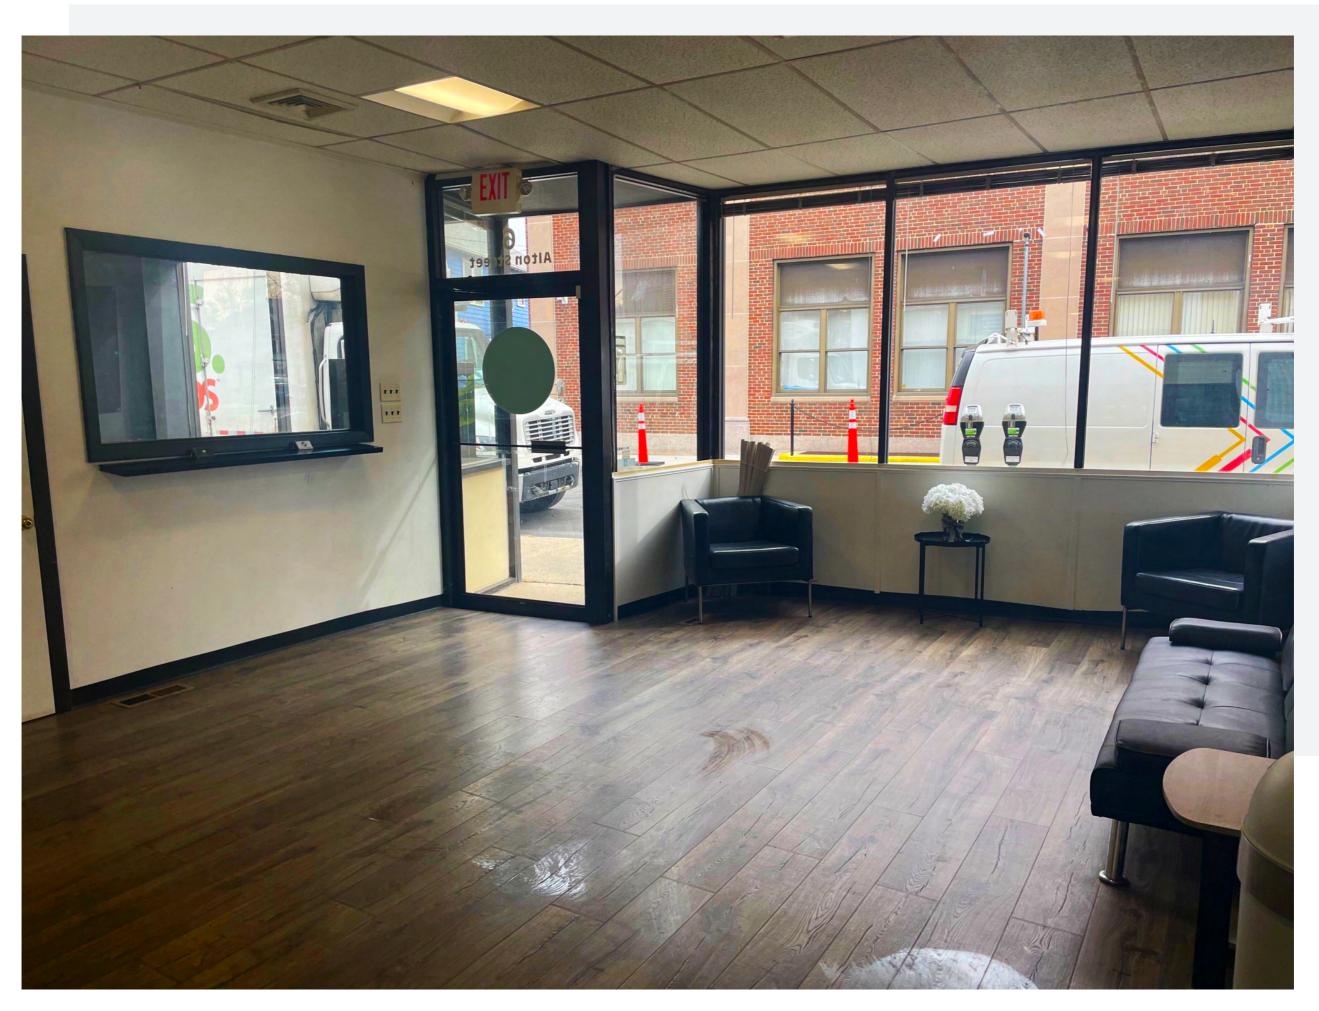

# ALTON ST

ARLINGTON | 2,690 SF RETAIL SPACE | FOR LEASE



### HIGHLIGHTS

## PROPERTY DESCRIPITION

2,690 SF OF RETAIL SPACE
LOCATED IN ARLINGTON CENTER
HIGH CEILINGS
BASEMENT STORAGE

ABG Realty present the opportunity to lease 2,690 SF of prime retail location with basement storage in the heart of Arlington Center. The space features streetscape visibility, high ceilings, open concept and draws from nearby retailers. Highest and best uses are dance studio, yoga, fitness, daycare. Great opportunity to establish your business in vibrant town of Arlington.



# INTERIOR









#### LOCATION OVERVIEW