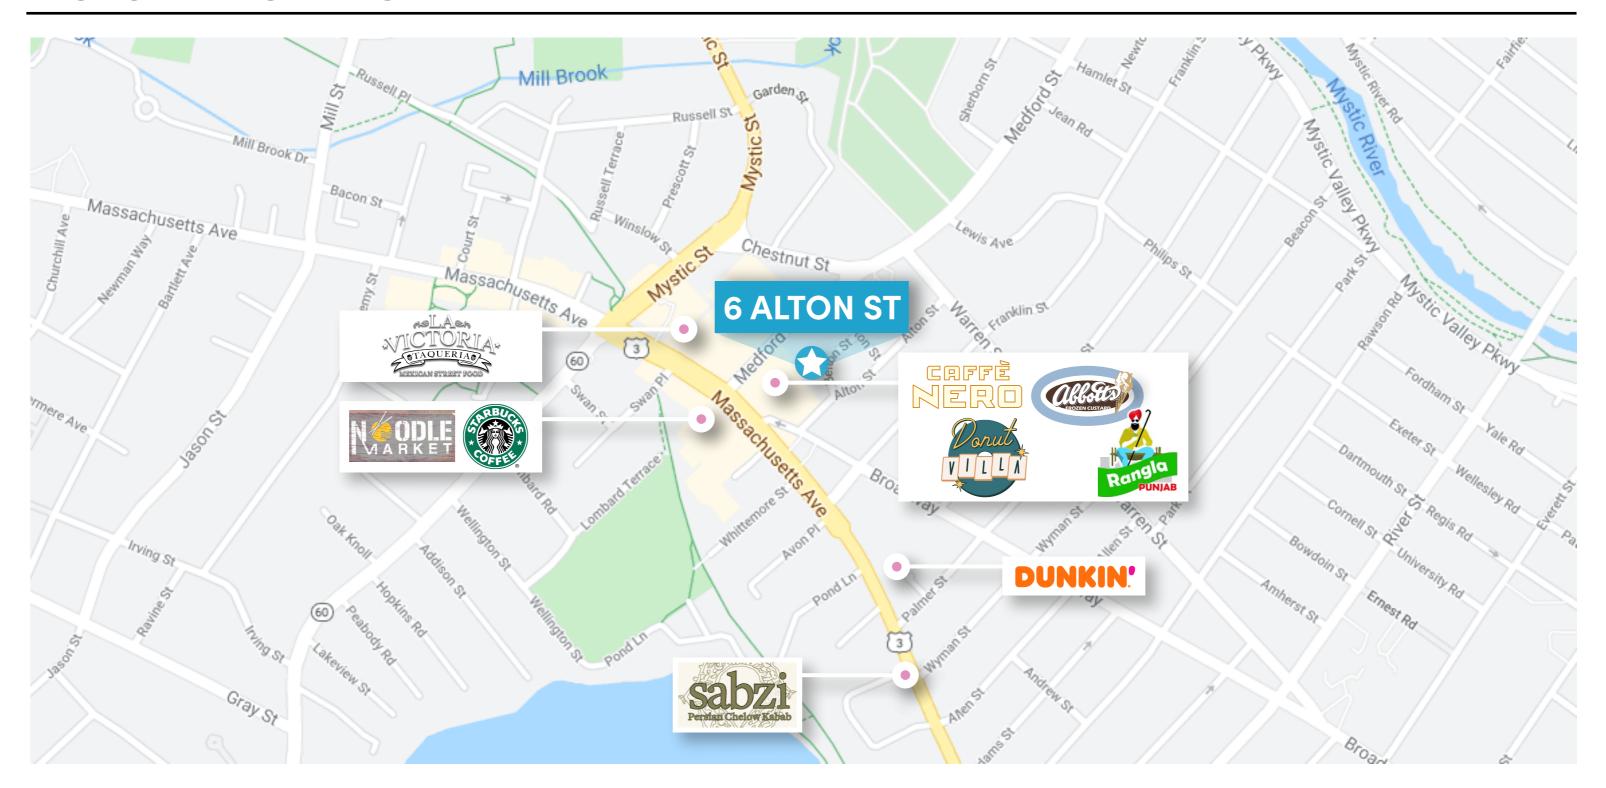

## PROPERTY DESCRIPITION

2,690 SF OF RETAIL SPACE
LOCATED IN ARLINGTON CENTER
HIGH CEILINGS
BASEMENT STORAGE

ABG Realty present the opportunity to lease 2,690 SF of prime retail location with basement storage in the heart of Arlington Center. The space features streetscape visibility, high ceilings, open concept and draws from nearby retailers. Highest and best uses are dance studio, yoga, fitness, daycare. Great opportunity to establish your business in vibrant town of Arlington.

#### LOCATION OVERVIEW