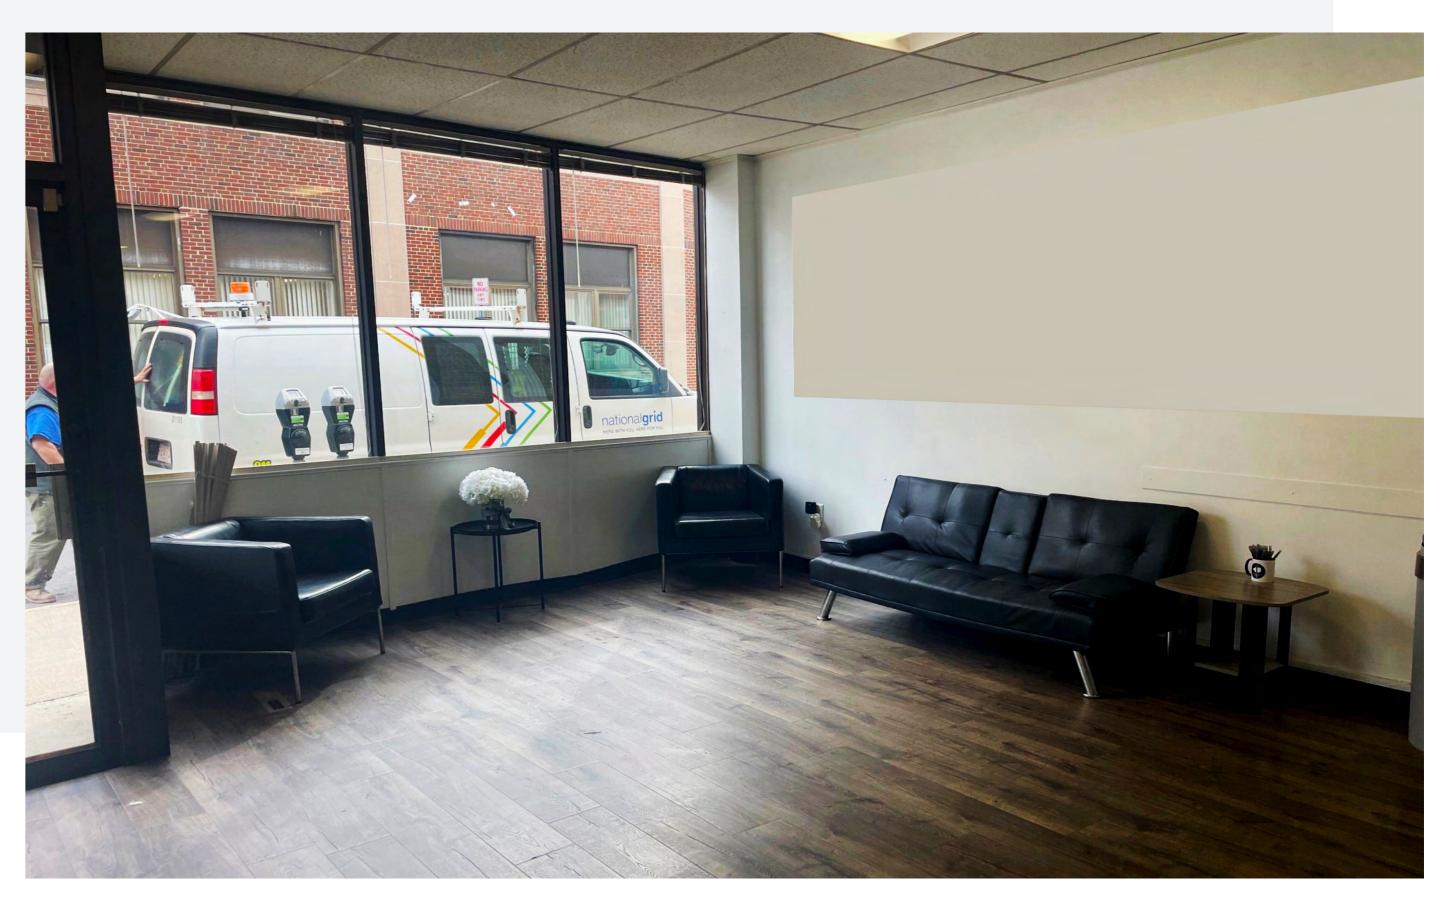

# ALTON ST

ARLINGTON | 2,690 SF RETAIL SPACE | FOR LEASE



### HIGHLIGHTS

## PROPERTY DESCRIPITION

2,690 SF OF RETAIL SPACE
LOCATED IN ARLINGTON CENTER
HIGH CEILINGS
BASEMENT STORAGE

ABG Realty present the opportunity to lease 2,690 SF of prime retail location with basement storage in the heart of Arlington Center. The space features streetscape visibility, high ceilings, open concept and draws from nearby retailers. Highest and best uses are dance studio, yoga, fitness, daycare. Great opportunity to establish your business in vibrant town of Arlington.



# INTERIOR









#### LOCATION OVERVIEW