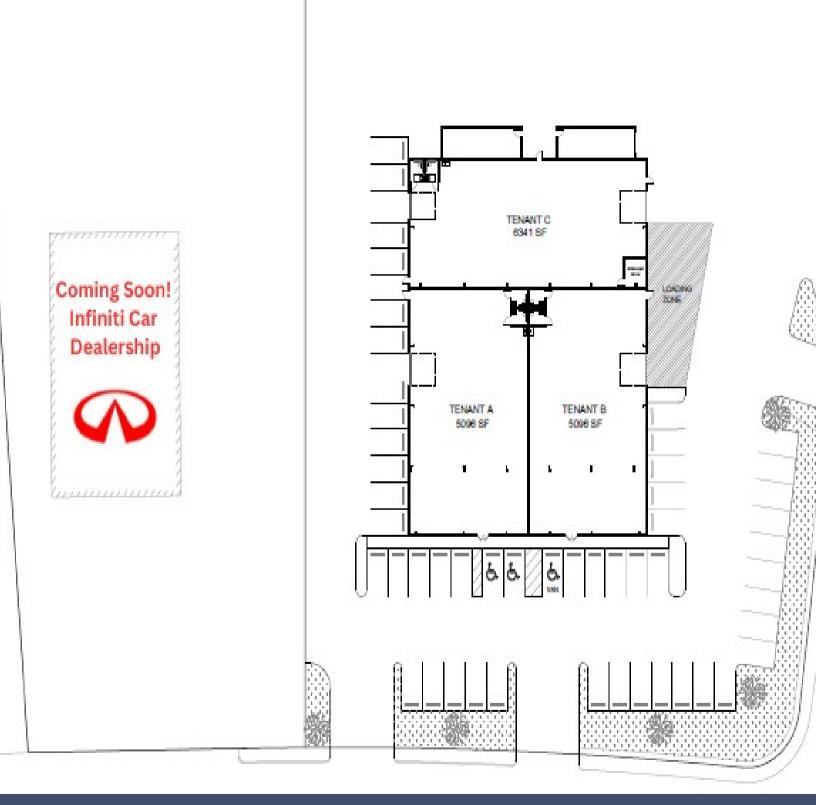

#### **PROPERTY DESCRIPTION**

147 Samoset Street is a newly renovated 10,000 SF subdividable Retail/Flex building. Located off Rt 3 and minutes from Historic Downtown Plymouth. The site boasts high traffic count, excellent visibility, high bay, ample parking, and prominent street signage. Current zoning definition is Arterial Commercial which allows for the following uses, retail, service, automotive, medical, educational, or hospitality.

#### OFFERING SUMMARY

| Lease Rate:    | \$1.00 SF/yr (NNN) |
|----------------|--------------------|
| Available SF:  | 6,000 SF           |
| Building Size: | 6,000 SF           |

Sr. Vice President 617.212.1369 bernard@abgrealty.com