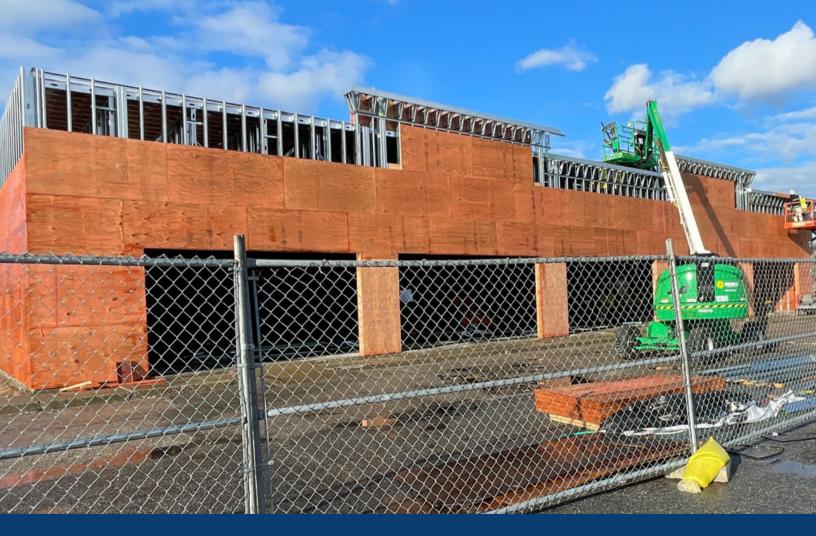

#### **PROPERTY DESCRIPTION**

147 Samoset Street is a newly renovated 10,000 SF subdividable Retail/Flex building. Located off Rt 3 and minutes from Historic Downtown Plymouth. The site boasts high traffic count, excellent visibility, high bay, ample parking, and prominent street signage. Current zoning definition is Arterial Commercial which allows for the following uses, retail, service, automotive, medical, educational, or hospitality.

#### **PROPERTY HIGHLIGHTS**

- Newly Renovated
- Retail Storefront w/ Flex Space Option
- Excellent Visibility
- Strong Traffic Count
- Ample Parking
- Immediate Access to Rt 3
- Minutes to Historic Downtown Plymouth