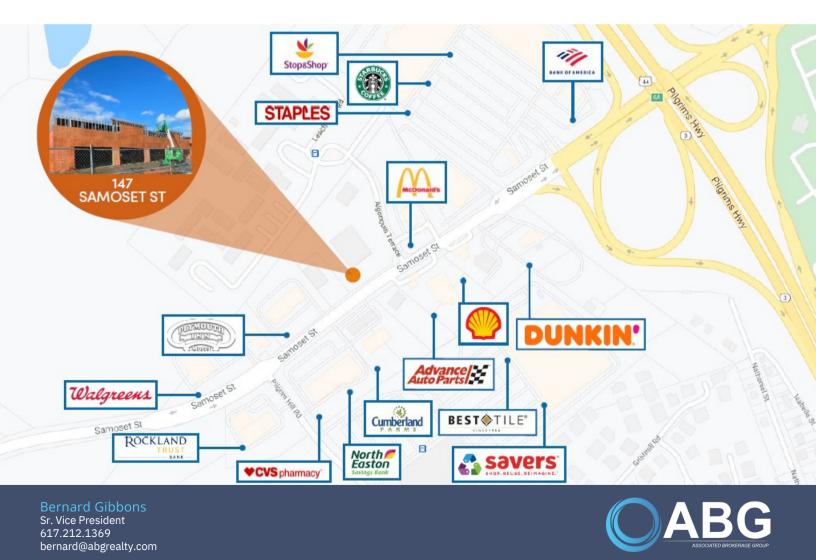

### LOCATION DESCRIPTION:

This well-located property is situated in a bustling commercial district, offering excellent visibility and accessibility. It is strategically positioned to attract potential customers and clients, making it an ideal choice for businesses looking to establish a presence in Plymouth. The area is known for its thriving business community and is in close proximity to major transportation routes, making it a convenient and strategic location for a wide range of commercial ventures.