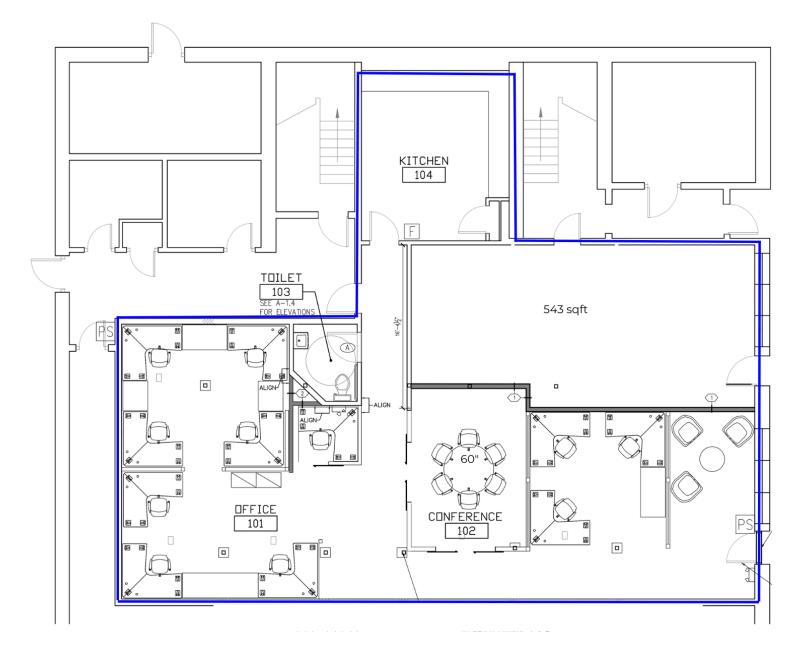

G SUMMARY**

Total Population

Average HH Income

| Sale Price:      |            | Ca        | all for Pricing |
|------------------|------------|-----------|-----------------|
| Units:           |            |           | 2               |
| Total SF:        |            |           | 2,417 SF        |
| Taxes (2022):    |            |           | \$16,496        |
| Condo Fee:       |            |           | \$645.94        |
| Building Size:   |            |           | 15,000 SF       |
| DEMOGRAPHICS     | 0.25 MILES | 0.5 MILES | 1 MILE          |
| Total Households | 1,784      | 7,318     | 27,127          |
|                  | .,         | .,        |                 |

15,751

\$147,364

61,917

\$140,803

3,719

\$145,621















PROPERTY INFORMATION

### FLOOR PLANS



# LOCATION INFORMATION





LOCATION INFORMATION



# SALE COMPARABLES



### SALE COMPS



2343 MASS AVE CAMBRIDGE

Price:

Lot Size:

2343 Massachusetts Ave, Cambridge, MA 02140

\$2,200,000

6,534 SF

Bldg Size:

| Cambridge, MA ( | )2140     |             |  |
|-----------------|-----------|-------------|--|
| Bldg Size:      | 15,000 SF | Lot Size:   |  |
| No. Units:      | 12        | Year Built: |  |



14,822 SF

1920









**53 CHESTER** 53 Chester Street, Somerville, MA 02144 Price: \$1,350,000 Bldg Size: Lot Size: 33,106 SF

#### **34 WENDALL** 34 Wendell, Cambridge, MA 02138 \$2,300,000 Bldg Size: Price:

6,534 SF

Lot Size:

3,960 SF



3 Cambridge

Somerville

## SALE COMPS



### **18 PLEASANTSTREET**

18 Pleasant St, Cambridge, MA 02139

 Price:
 \$2,069,000
 Bldg Siz