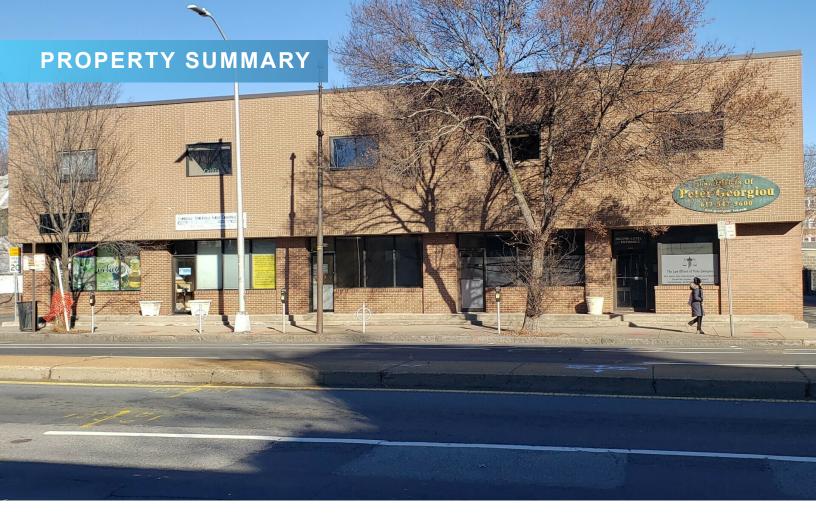

### **PROPERTY DESCRIPTION**

ABG Commercial presents the rare opportunity to own/lease an Office/Retail condo on well-traveled Mass Ave Cambridge. The building is centrally located with access to area amenities in Porter Square, Davis Square and North Cambridge. Renovated in 2018 & 2022 units 103 & 104 provide a modern office space with open space, private offices, conference room, in unit break room and a private bathroom. In addition to onsite dedicated parking these units are walking distance to the MBTA redline and bus lines. Providing excellent retail visibility and signage opportunity this condo is ideal for Lawyers, Insurance Companies, Professional Business or Medical users.

#### **PROPERTY HIGHLIGHTS**

- 2417 SF OFFICE / RETAIL CONDO
- BA-2 ZONING
- 5 DEEDED PARKING SPACES
- WALKING DISTANCE TO PUBLIC TRANSPORTATION
- BREAK ROOM WITH FULL KITCHEN
- RENOVATED 2018
- FURNIURE IS NEGOTIABLE