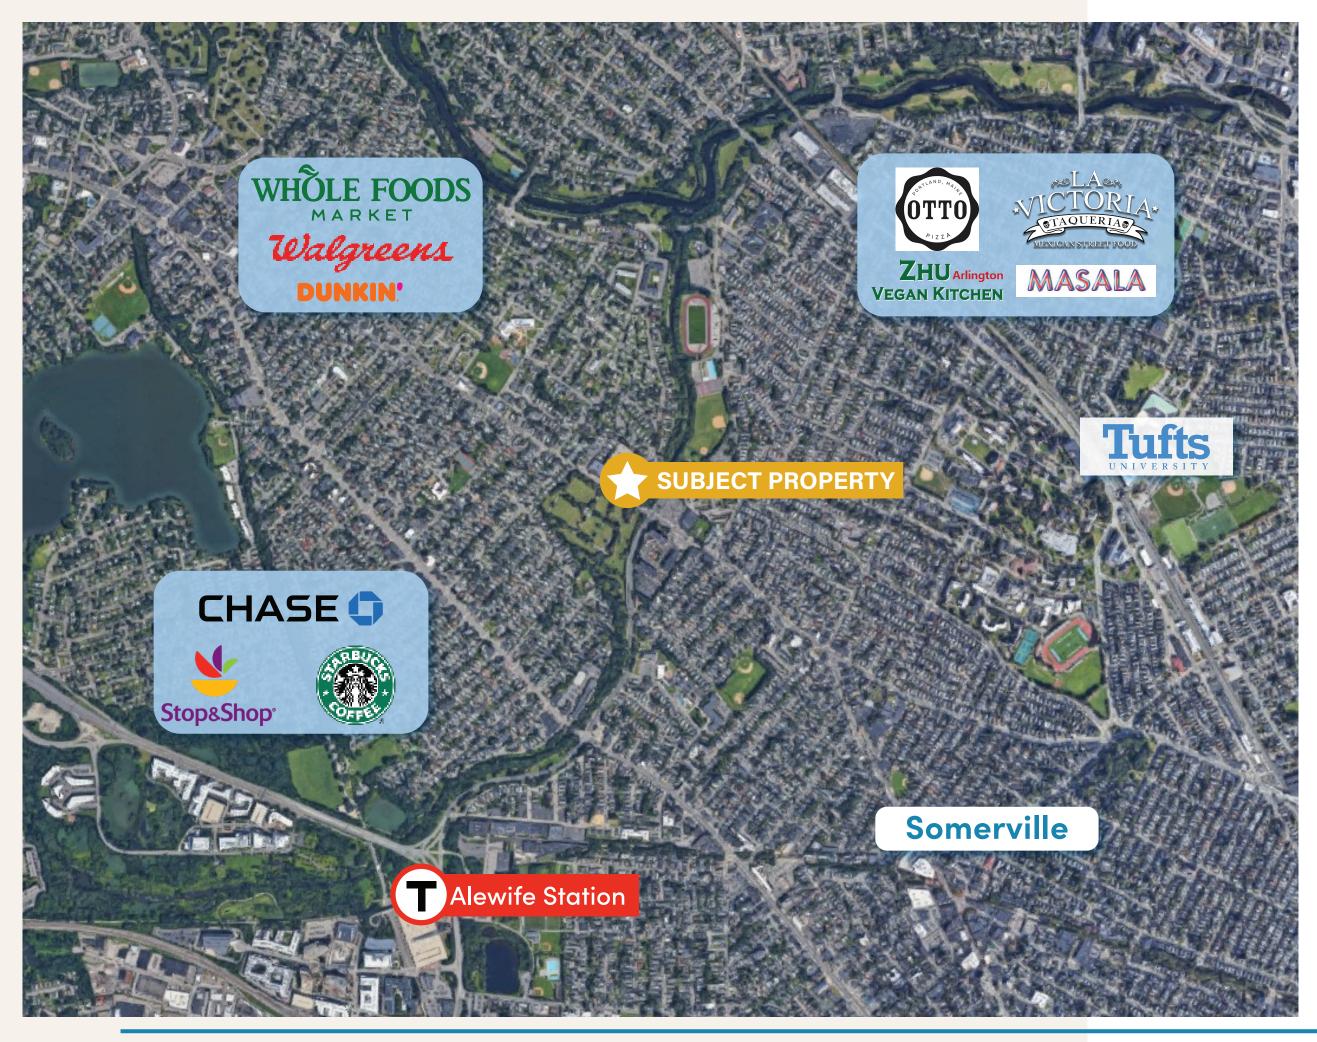

## PROPERTY DESCRIPTION

23 Broadway is a modern elevator office building centrally located in Arlington with convenient access to Somerville and Cambridge. The building offers two floor of available space which can be leased together or separately. Each floor provides for open space, private offices, large conference room and a Kitchenette. Both floors come with dedicated parking spaces as well as MBTA Bus stop in front of the building. Building is well suited for technology companies, architecture firms, financials services, mortgage company, medical offices, and nonprofits.