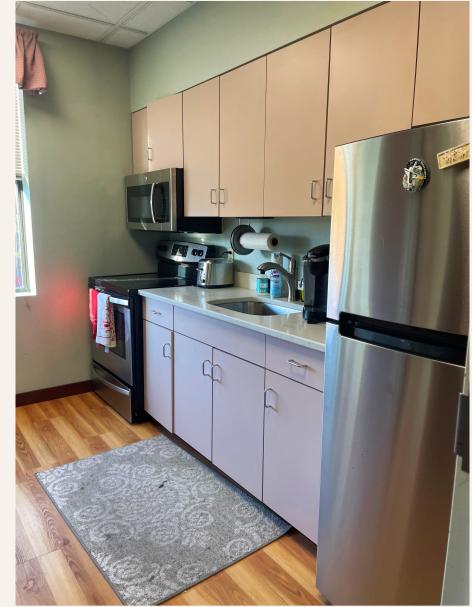

## PROPERTY DESCRIPTION

23 Broadway is a modern elevator office building centrally located in Arlington with convenient access to Somerville and Cambridge. The building offers two floor of available space which can be leased together or separately. Each floor provides for open space, private offices, large conference room and a Kitchenette. Both floors come with dedicated parking spaces as well as MBTA Bus stop in front of the building. Building is well suited for technology companies, architecture firms, financials services, mortgage company, medical offices, and nonprofits.

## 2ND FLOOR HIGHLIGHTS

OFFICE SPACE

6 PRIVATE OFFICES

CONFERENCE ROOM

KITCHENETTE

ONSITE PARKING