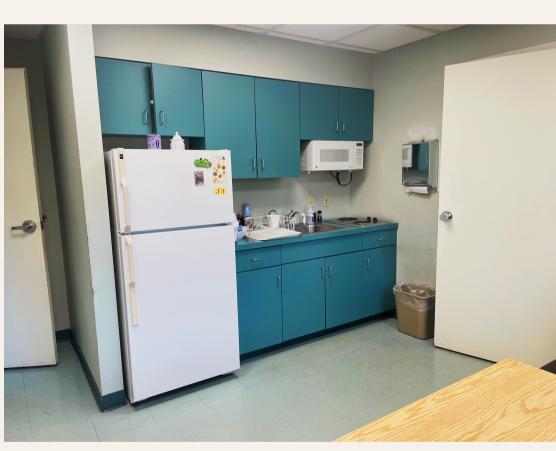

## PROPERTY DESCRIPTION

23 Broadway is a modern elevator office building centrally located in Arlington with convenient access to Somerville and Cambridge. The building offers two floor of available space which can be leased together or separately. Each floor provides for open space, private offices, large conference room and a Kitchenette. Both floors come with dedicated parking spaces as well as MBTA Bus stop in front of the building. Building is well suited for technology companies, architecture firms, financials services, mortgage company, medical offices, and nonprofits.

## 2ND FLOOR HIGHLIGHTS

OFFICE SPACE

6 PRIVATE OFFICES

CONFERENCE ROOM

KITCHENETTE

ONSITE PARKING