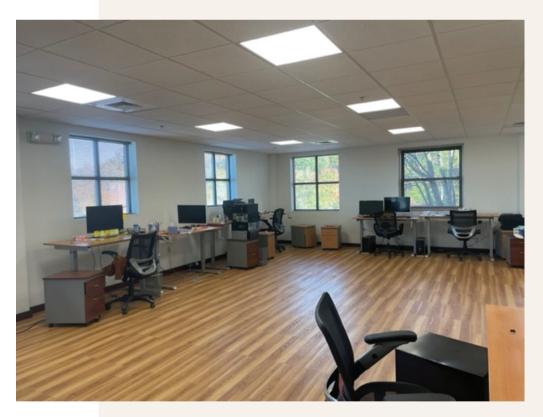

## PROPERTY DESCRIPTION

23 Broadway is a modern elevator office building centrally located in Arlington with convenient access to Somerville and Cambridge. The building offers two floor of available space which can be leased together or separately. Each floor provides for open space, private offices, large conference room and a Kitchenette. Both floors come with dedicated parking spaces as well as MBTA Bus stop in front of the building. Building is well suited for technology companies, architecture firms, financials services, mortgage company, medical offices, and nonprofits.

3,806 SF OFFICE SPACE

2 PRIVATE OFFICES

LARGE CONFERENCE ROOM

KITCHENETTE

**ONSITE PARKING** 