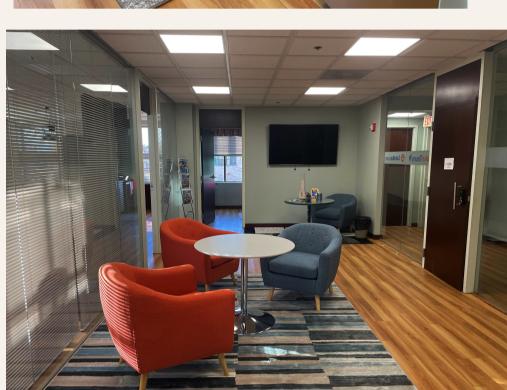

## PROPERTY DESCRIPTION

23 Broadway is a modern elevator office building centrally located in Arlington with convenient access to Somerville and Cambridge. The building offers two floor of available space which can be leased together or separately. Each floor provides for open space, private offices, large conference room and a Kitchenette. Both floors come with dedicated parking spaces as well as MBTA Bus stop in front of the building. Building is well suited for technology companies, architecture firms, financials services, mortgage company, medical offices, and nonprofits.

3,806 SF OFFICE SPACE

2 PRIVATE OFFICES

LARGE CONFERENCE ROOM

KITCHENETTE

**ONSITE PARKING** 