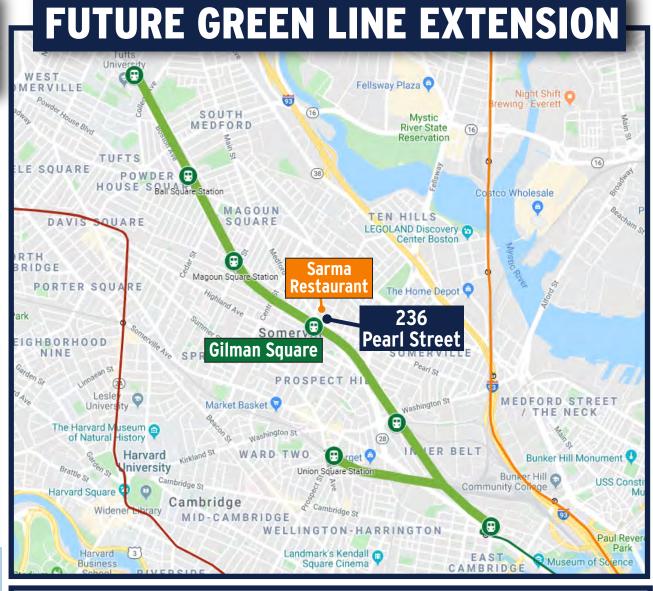

## PROPERTY DESCRIPTION

ABG Commercial Realty exclusively presents 2,000 SF of first floor Office Space at 236 Pearl St. in Somerville, MA. This brick building features 3 private offices & 2 bathrooms, with 4 on-site parking spaces. Located just off McGrath Highway and Medford St. near the Somerville neighborhoods of Prospect Hill and Winter Hill. Just blocks away from the Somerville City Hall and the new Somerville High School. Easy highway access to the McGrath Highway / Rts 93. Future site the Green line "Gilman" MBTA stop. Good visibility, in densely populated, trendy urban neighborhood setting.