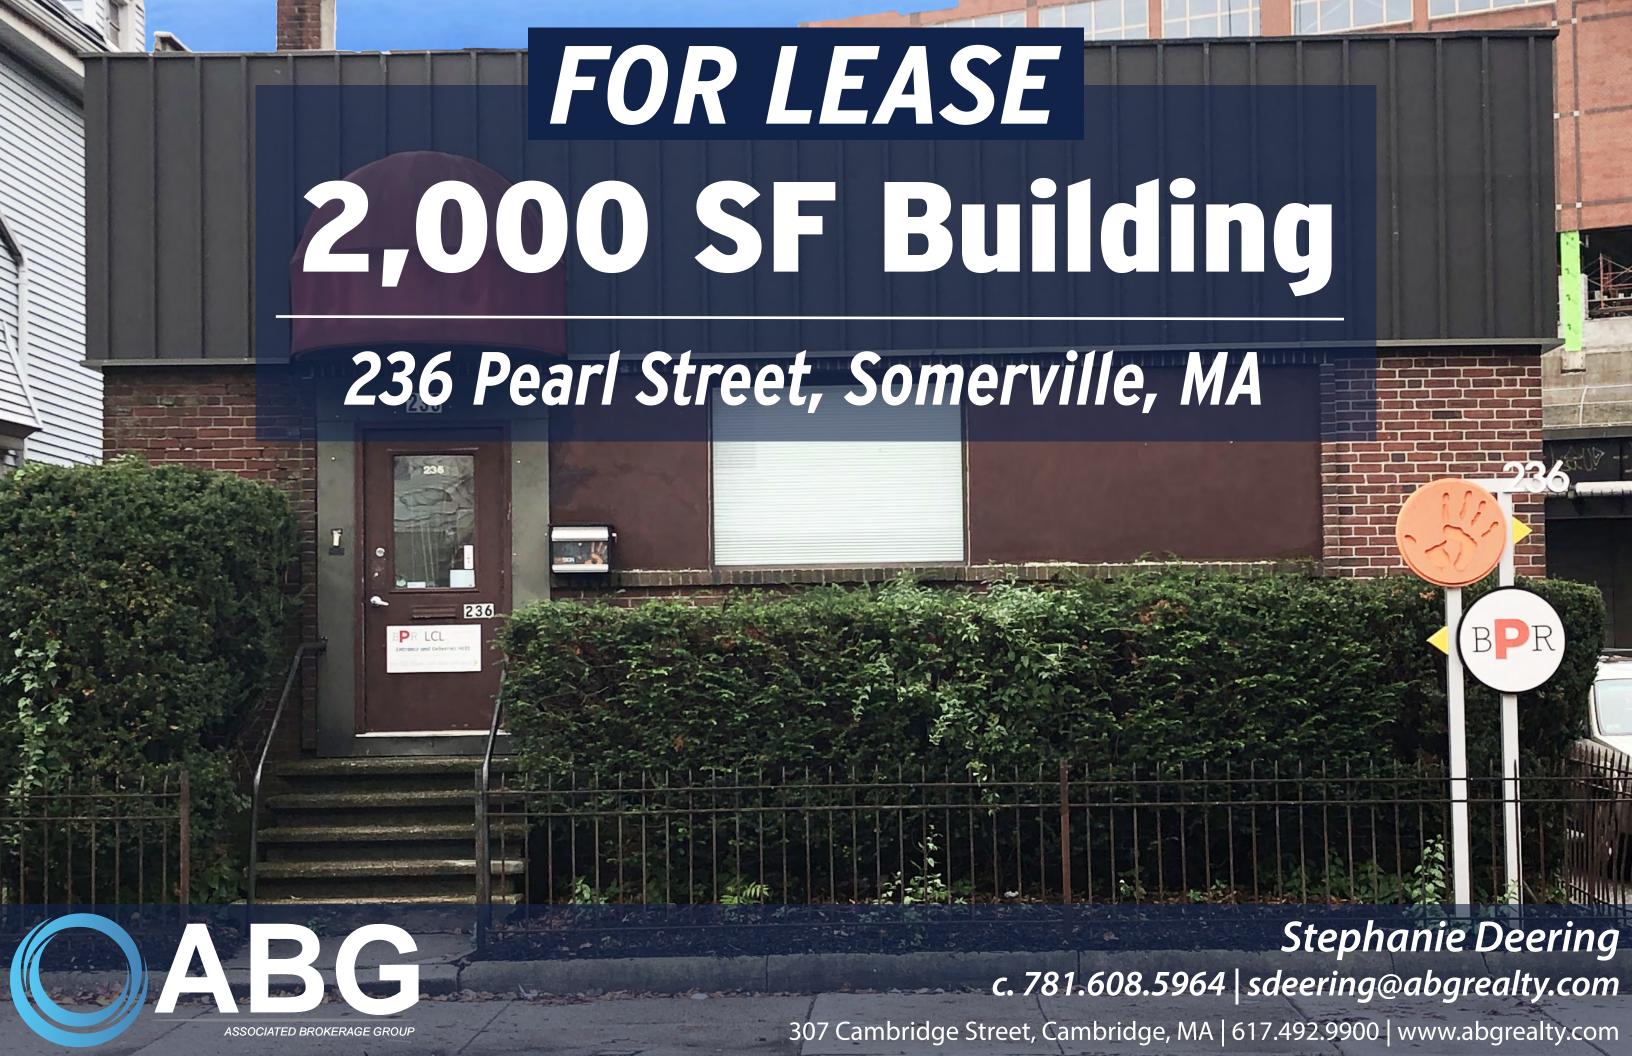

## PROPERTY DESCRIPTION

ABG Commercial Realty exclusively presents 2,000 SF of first floor Office Space at 236 Pearl St. in Somerville, MA. This brick building features 3 private offices & 2 bathrooms, with 4 on-site parking spaces. Located just off McGrath Highway and Medford St. near the Somerville neighborhoods of Prospect Hill and Winter Hill. Just blocks away from the Somerville City Hall and the new Somerville High School. Easy highway access to the McGrath Highway / Rts 93. Future site the Green line "Gilman" MBTA stop. Good visibility, in densely populated, trendy urban neighborhood setting.

## HIGHLIGHTS

Building Size: 2,000 SF 2 Bathrooms

Gillman MBTA Stop Somerville City Hall Somerville High School

**4 Parking Spots** 

Stephanie Deering c. 781.608.5964 | sdeering@abgrealty.com