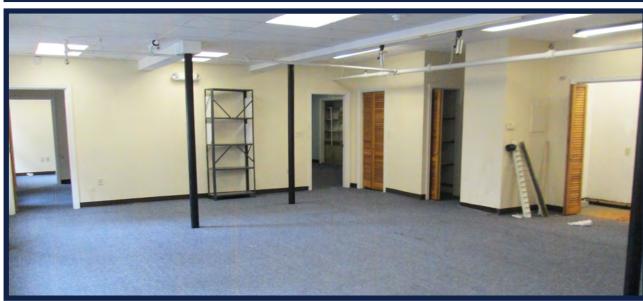

## PROPERTY DESCRIPTION

ABG Commercial Realty exclusively presents 2,000 SF of first floor Office Space at 236 Pearl St. in Somerville, MA. This brick building features 3 private offices & 2 bathrooms, with 4 on-site parking spaces. Located just off McGrath Highway and Medford St. near the Somerville neighborhoods of Prospect Hill and Winter Hill. Just blocks away from the Somerville City Hall and the new Somerville High School. Easy highway access to the McGrath Highway / Rts 93. Future site the Green line "Gilman" MBTA stop. Good visibility, in densely populated, trendy urban neighborhood setting.