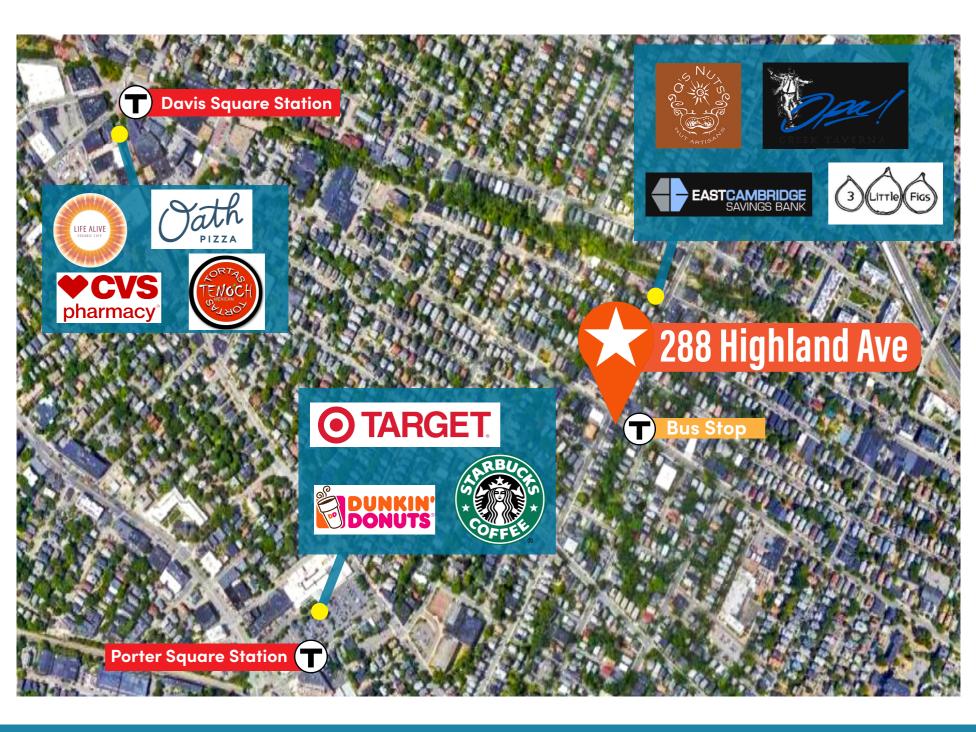

## Description

Prime Retail space available on
Highland Ave with great street visibility.
This 2,070 Sf location offers open
space, tall ceilings, private bathrooms,
Central A/C and additional storage
space in the basement. The unit is
ideally located in walking distance
to Davis Square and Porter Square
and surrounded by a fast growing
Residential and Retail neighborhood.
288 Highland Ave benefits from high
traffic count and excellent foot traffic.