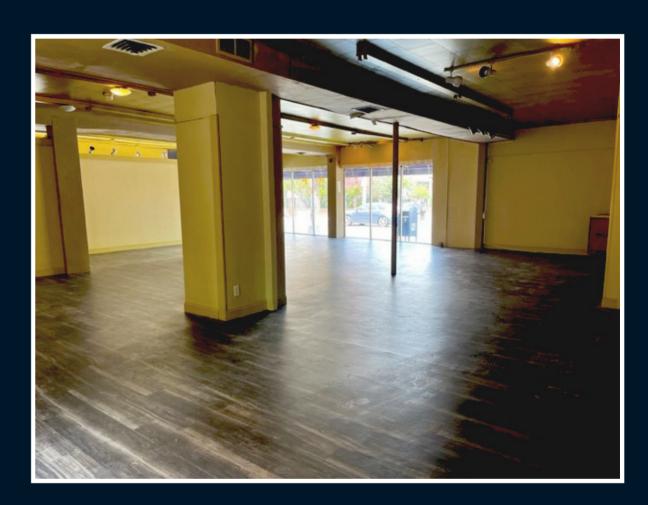

## Highlights

- -2,070 Street Level Retail
- -High Visibility Display Windows
- -3 Parking Spaces
- -Additional Basement Storage
- -MR4 Zoning

## Description

Prime Retail space available on
Highland Ave with great street visibility.
This 2,070 Sf location offers open
space, tall ceilings, private bathrooms,
Central A/C and additional storage
space in the basement. The unit is
ideally located in walking distance
to Davis Square and Porter Square
and surrounded by a fast growing
Residential and Retail neighborhood.
288 Highland Ave benefits from high
traffic count and excellent foot traffic.