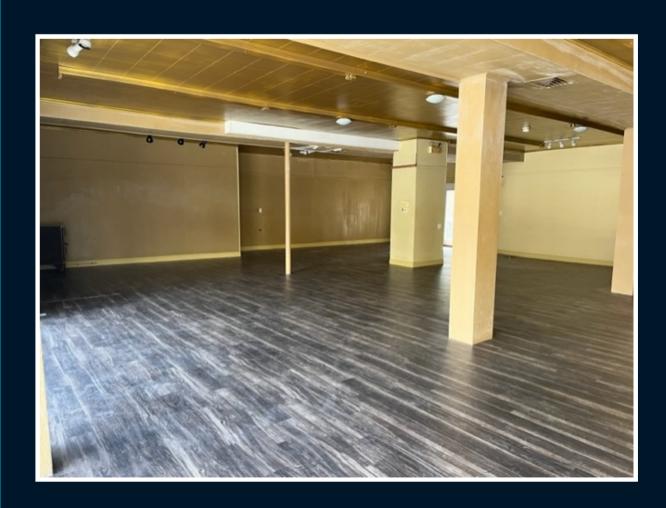

## Highlights

- -2,070 Street Level Retail
- -High Visibility Display Windows
- -3 Parking Spaces
- -Additional Basement Storage
- -MR4 Zoning

## Description

Prime Retail space available on
Highland Ave with great street visibility.
This 2,070 Sf location offers open
space, tall ceilings, private bathrooms,
Central A/C and additional storage
space in the basement. The unit is
ideally located in walking distance
to Davis Square and Porter Square
and surrounded by a fast growing
Residential and Retail neighborhood.
288 Highland Ave benefits from high
traffic count and excellent foot traffic.