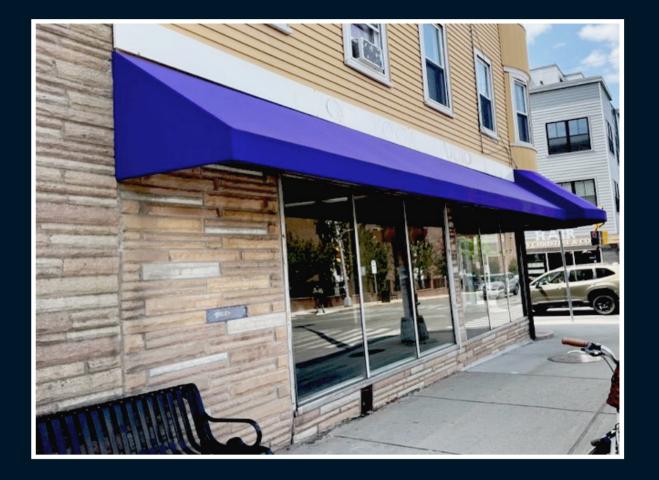

## Highlights

- -2,070 Street Level Retail
- -High Visibility Display Windows
- -3 Parking Spaces
- -Additional Basement Storage
- -MR4 Zoning

## Description

Prime Retail space available on
Highland Ave with great street visibility.
This 2,070 Sf location offers open
space, tall ceilings, private bathrooms,
Central A/C and additional storage
space in the basement. The unit is
ideally located in walking distance
to Davis Square and Porter Square
and surrounded by a fast growing
Residential and Retail neighborhood.
288 Highland Ave benefits from high
traffic count and excellent foot traffic.