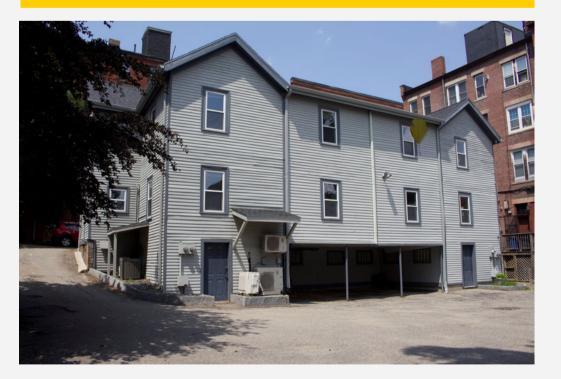

# **PROPERTY DESCRIPITION**

5,600 SF OFFICE BUILDING

11 PARKING SPACES

MINUTES TO BROOKLINE VILLAGE MBTA STOP

> AVAILABLE NOW

Outstanding and unique opportunity to own or lease a 5,600 SF Stand Alone Office Building in the Heart of Brookline Village. 4 Davis Court is an excellent opportunity for any business to occupy a well maintained 3 story building with private offices, large conference room, open space, kitchenette, and its own onsite parking lot. The property Just steps away from the MBTA Green line with direct access to Boston.