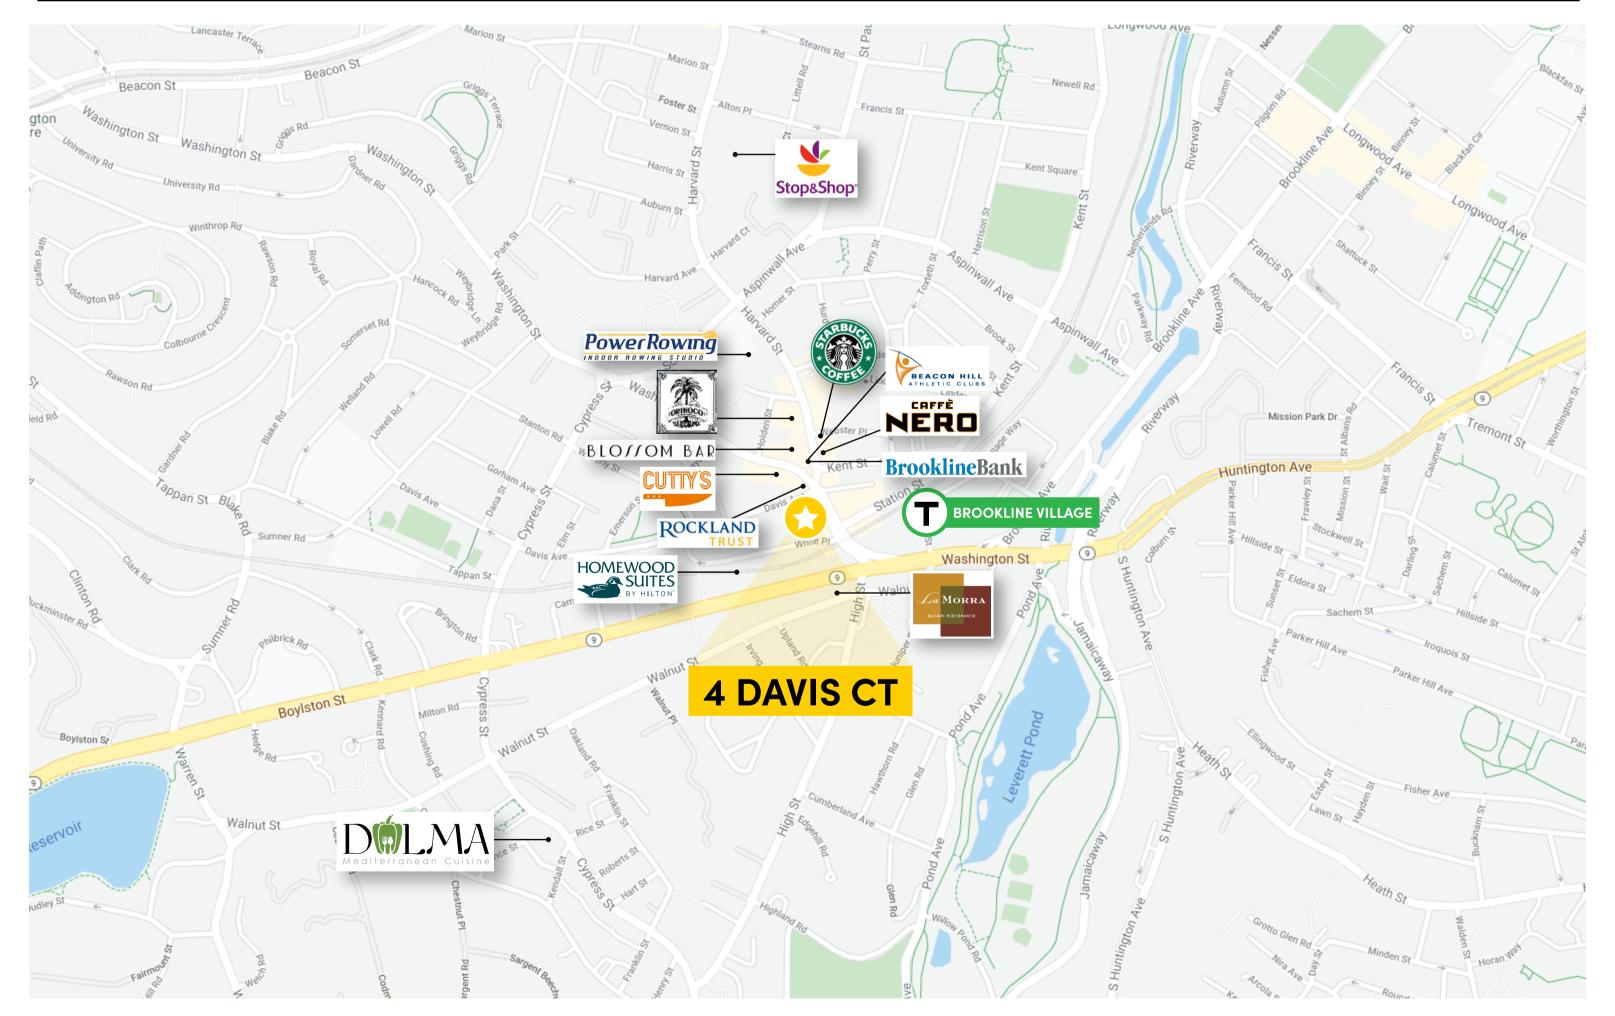

# **PROPERTY DESCRIPITION**

5,600 SF OFFICE BUILDING

11 PARKING SPACES

MINUTES TO BROOKLINE VILLAGE MBTA STOP

> AVAILABLE NOW

Outstanding and unique opportunity to own or lease a 5,600 SF Stand Alone Office Building in the Heart of Brookline Village. 4 Davis Court is an excellent opportunity for any business to occupy a well maintained 3 story building with private offices, large conference room, open space, kitchenette, and its own onsite parking lot. The property Just steps away from the MBTA Green line with direct access to Boston.

Brookline Village is vibrant mixed-use district in Brookline offering trendy restaurants, shops, and other amenities. Highest and best use include insurance company, financial planner, tech company, law office, therapy office, mortgage company, and any other professional office use.