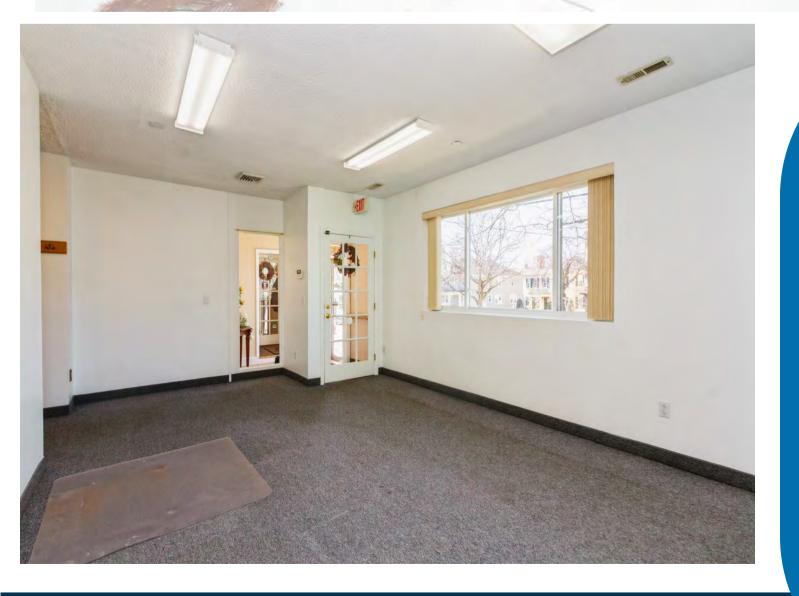

## DESCRIPTION

Great location for this 1,278 SQFT office near Arlington Centre and less than 1 mile from Alewife/ Davis Square station. This space features a reception area with lots of natural light 3 offices (one with a sink), spacious bathroom and storage area. Ample of street parking. This property is meticulously painted with a fresh air system and an ultraviolet HVAC sanitation system. A well established dental office occupies the adjacent space.

# HIGHLIGHTS 1278 SF Office Space 3 Private Offices Parking Available