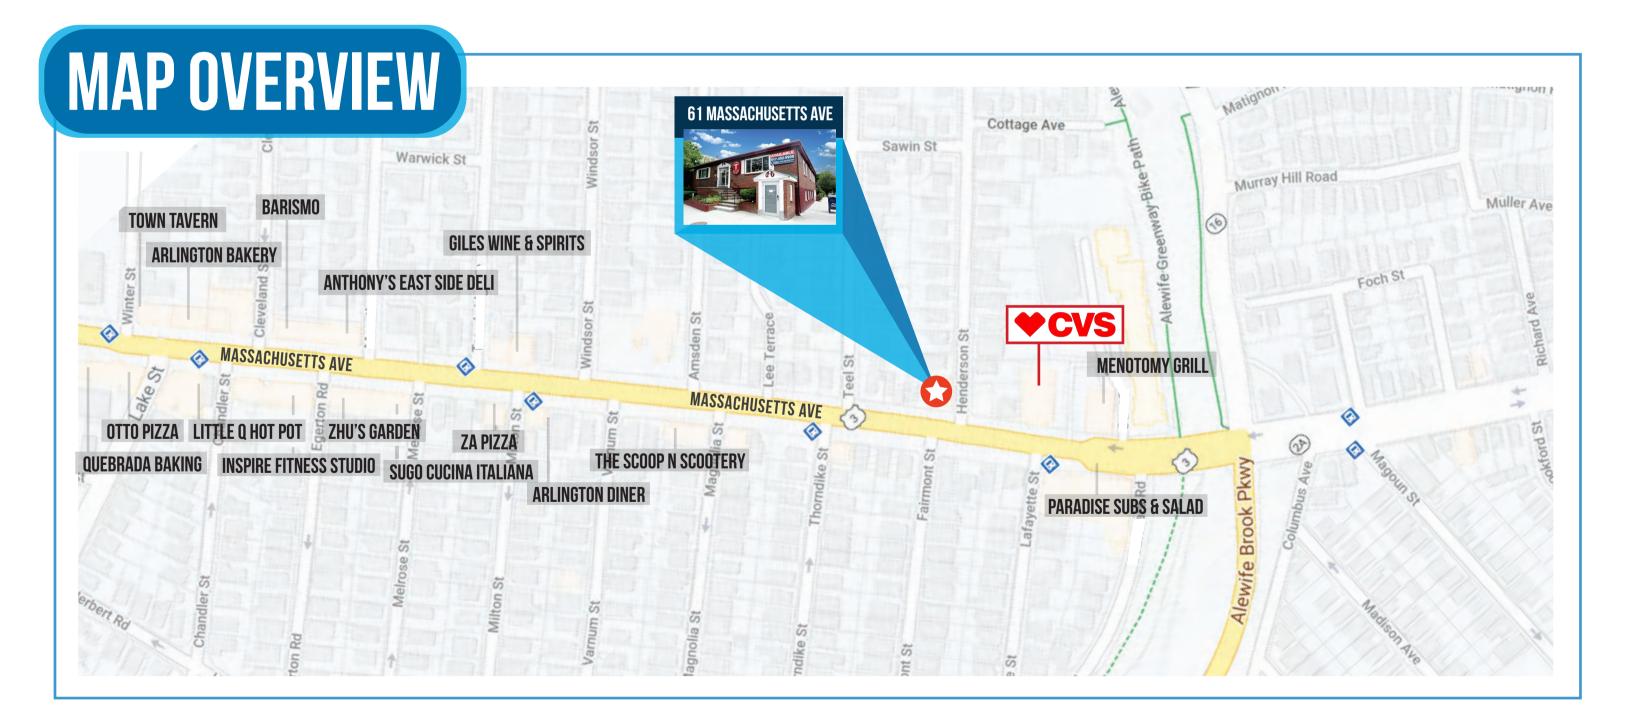

## DESCRIPTION

Great location for this 1,278 SQFT office near Arlington Centre and less than 1 mile from Alewife/ Davis Square station. This space features a reception area with lots of natural light 3 offices (one with a sink), spacious bathroom and storage area. Ample of street parking. This property is meticulously painted with a fresh air system and an ultraviolet HVAC sanitation system. A well established dental office occupies the adjacent space.