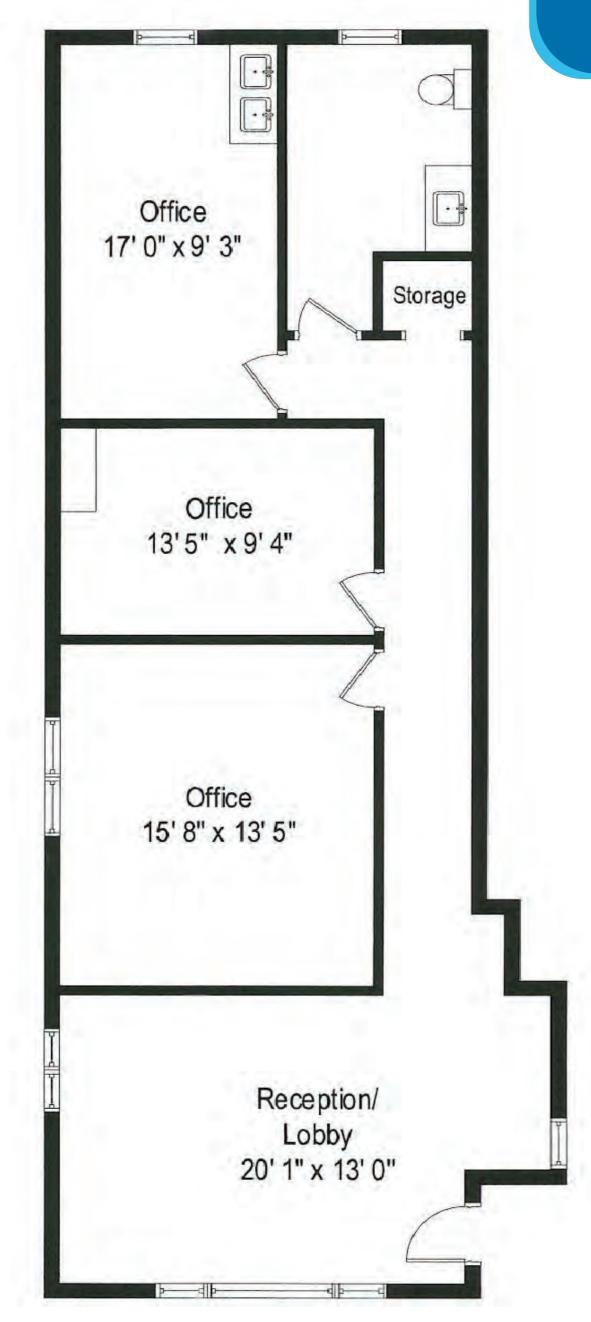

## FLOOR PLANS

Main Level

## DESCRIPTION

Great location for this 1,278 SQFT office near Arlington Centre and less than 1 mile from Alewife/ Davis Square station. This space features a reception area with lots of natural light 3 offices (one with a sink), spacious bathroom and storage area. Ample of street parking. This property is meticulously painted with a fresh air system and an ultraviolet HVAC sanitation system. A well established dental office occupies the adjacent space.

# HIGHLIGHTS 1278 SF Office Space 3 Private Offices Parking Available