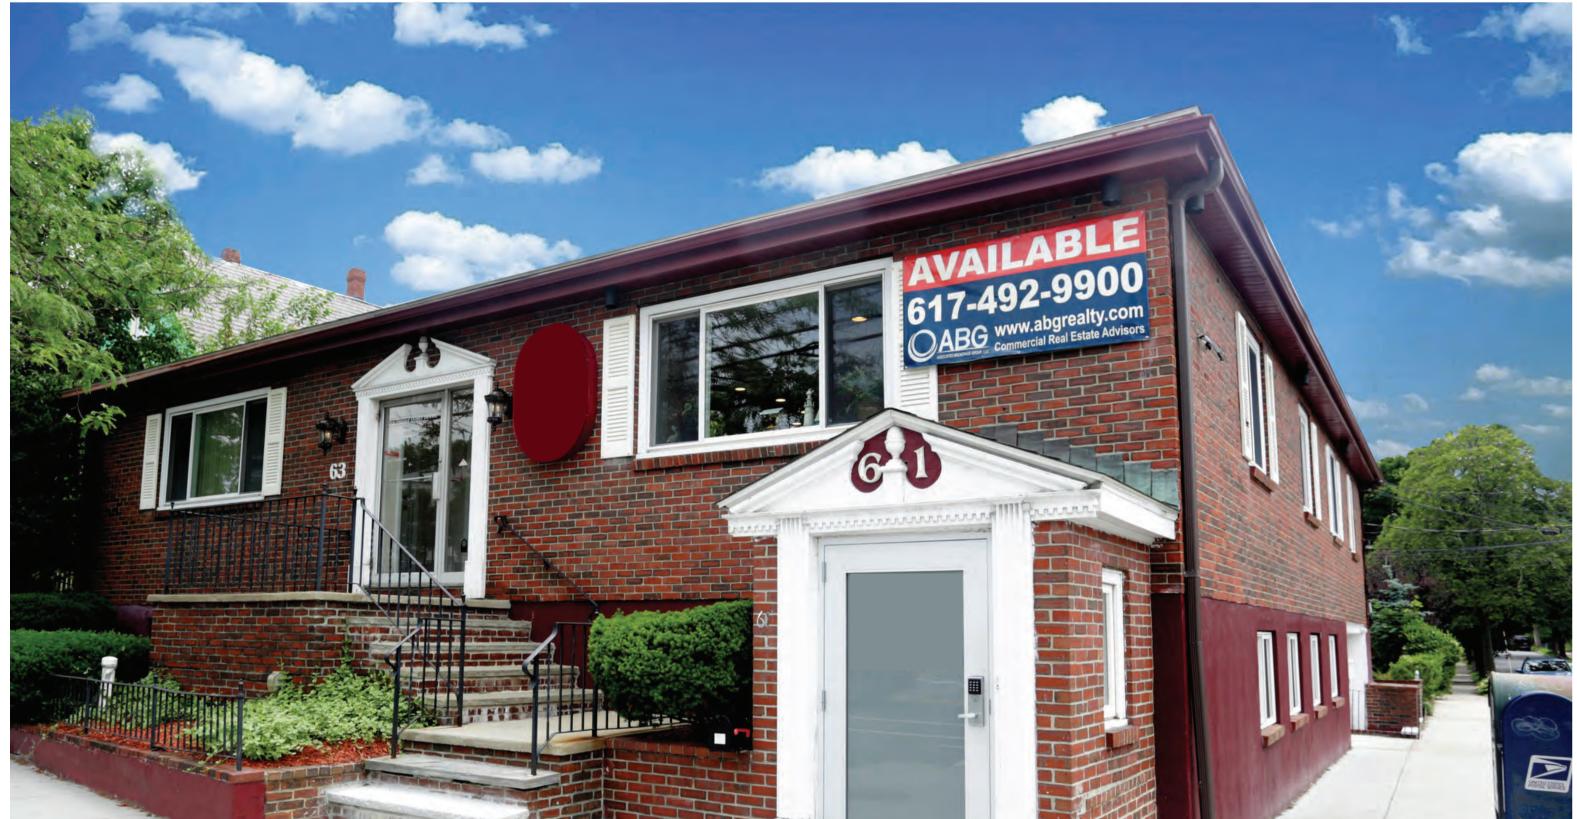

### OFFICE / MEDICAL BUILDING FOR LEASE

## DESCRIPTION

Great location for this 1,278 SQFT office near Arlington Centre and less than 1 mile from Alewife/ Davis Square station. This space features a reception area with lots of natural light 3 offices (one with a sink), spacious bathroom and storage area. Ample of street parking. This property is meticulously painted with a fresh air system and an ultraviolet HVAC sanitation system. A well established dental office occupies the adjacent space.

307 Cambridge Street, Cambridge, MA | 617.492.9900 | www.abgrealty.com