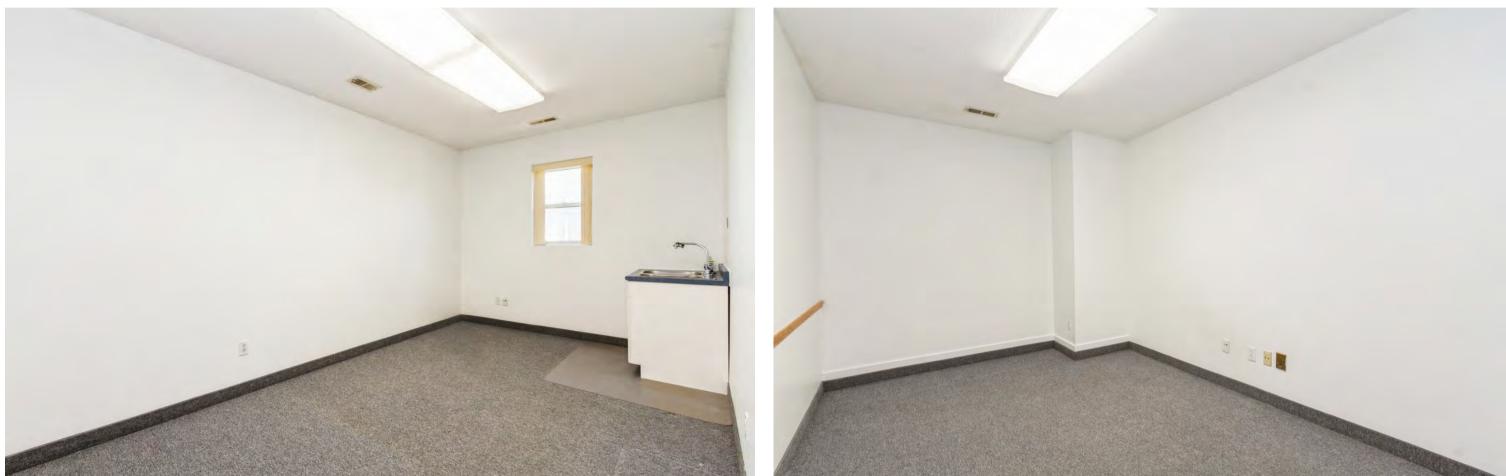

## DESCRIPTION

Great location for this 1,278 SQFT office near Arlington Centre and less than 1 mile from Alewife/ Davis Square station. This space features a reception area with lots of natural light 3 offices (one with a sink), spacious bathroom and storage area. Ample of street parking. This property is meticulously painted with a fresh air system and an ultraviolet HVAC sanitation system. A well established dental office occupies the adjacent space.

# HIGHLIGHTS 1278 SF Office Space 3 Private Offices Parking Available