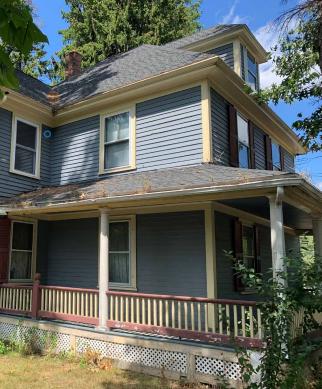

## **OVERVIEW**

Rare opportunity to purchase a former church facility and Single-Family home on 1.6 Acres of land. The building is 7,425 SF seating approximately 150 people and ample Off-Street Parking Spaces. The church has a sanctuary, offices, children's classrooms and a lower-level meeting area. The single family home offers 1720 sf with an additional 536 SF of built out attack space. Located at the well-traveled four corner area of Woburn with restaurants and amities located in the immediate area. The highest and best uses would be Church Facility, Daycare, or Community Center.

## **PROPERTY HIGHLIGHTS**

205 Cambridge Rd

7,425 SF Building

1.23 Acres of Land

**70+ Parking Spaces** 

R-1 Zoning

213 Cambridge Rd

1720 SF Single Family Home

536 SF Finished Attic

.41 Acres of Land

R-1 Zoning