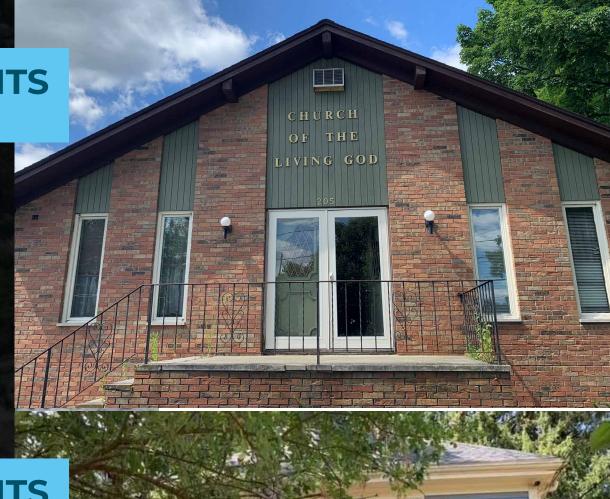

## **OVERVIEW**

Rare opportunity to purchase a former church facility and Single-Family home on 1.6 Acres of land. The building is 7,425 SF seating approximately 150 people and ample Off-Street Parking Spaces. The church has a sanctuary, offices, children's classrooms and a lower-level meeting area. The single family home offers 1720 sf with an additional 536 SF of built out attack space. Located at the well-traveled four corner area of Woburn with restaurants and amities located in the immediate area. The highest and best uses would be Church Facility, Daycare, or Community Center.

## **PROPERTY HIGHLIGHTS**

205 Cambridge Rd

7,425 SF Building

1.23 Acres of Land

**70+ Parking Spaces** 

R-1 Zoning

213 Cambridge Rd

1720 SF Single Family Home