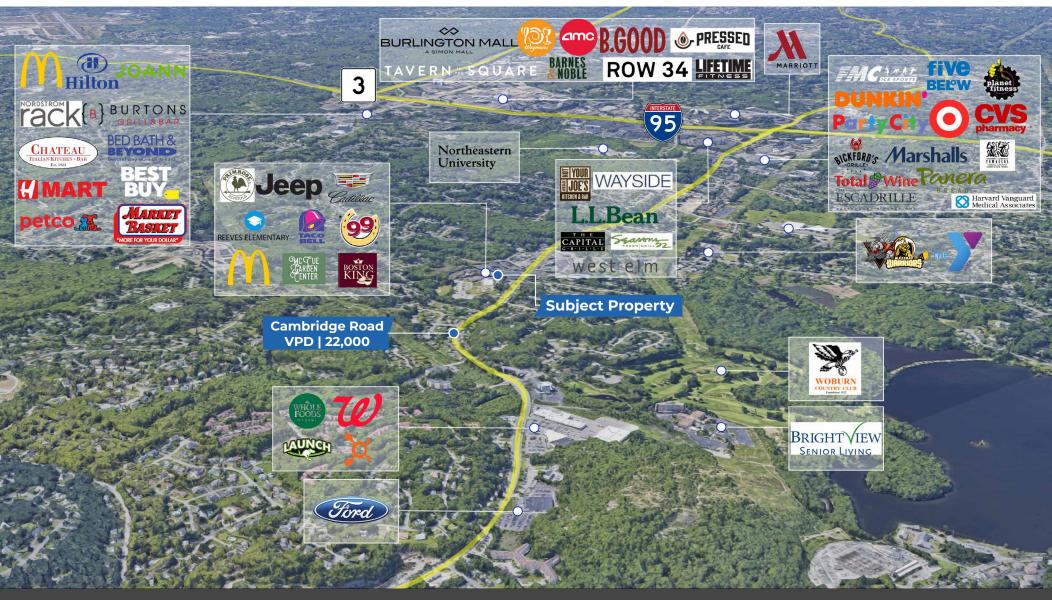

Single-Family home on 1.6 Acres of land. The building is 7,425 SF seating approximately 150 people and ample Off-Street Parking Spaces. The church has a sanctuary, offices, children's classrooms and a lower-level meeting area. The single family home offers 1720 sf with an additional 536 SF of built out attack space. Located at the well-traveled four corner area of Woburn with restaurants and amities located in the immediate area. The highest and best uses would be Church Facility, Daycare, or Community Center.







## **PROPERTY HIGHLIGHTS**

205 Cambridge Rd



7,425 SF Building



1.23 Acres of Land



**70+ Parking Spaces** 



R-1 Zoning



213 Cambridge Rd



1720 SF Single Family Home



536 SF Finished Attic



.41 Acres of Land



R-1 Zoning



# **AREA AMENITIES AND BUSINESS**



### **BERNARD GIBBONS**

Senior Vice President 617.212.1368 bernard@abgrealty.com

### STEPHANIE DEERING

Vice President 781.608.5964 sdeering@abgrealty.com

#### **DAVE KILLEN**

Advisor 617.492.9900 dkillen@abgrealty.com