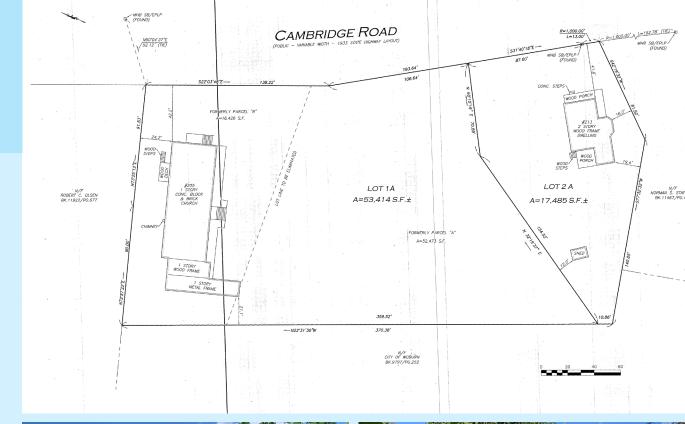

## **PROPERTY HIGHLIGHTS**

205 Cambridge Rd

7,425 SF Building

1.23 Acres of Land

**70+ Parking Spaces** 

R-1 Zoning

213 Cambridge Rd

1720 SF Single Family Home

536 SF Finished Attic

.41 Acres of Land

R-1 Zoning