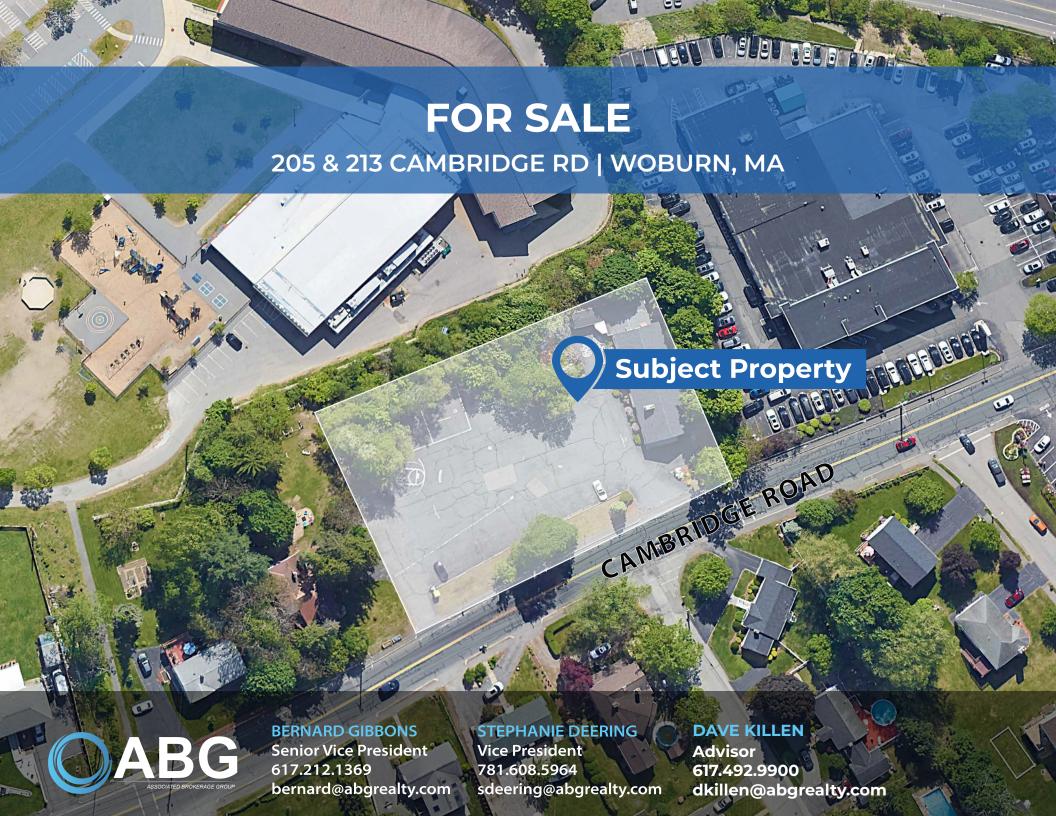

## **OVERVIEW**

Rare opportunity to purchase a former church facility and Single-Family home on 1.6 Acres of land. The building is 7,425 SF seating approximately 150 people and ample Off-Street Parking Spaces. The church has a sanctuary, offices, children's classrooms and a lower-level meeting area. The single family home offers 1720 sf with an additional 536 SF of built out attack space. Located at the well-traveled four corner area of Woburn with restaurants and amities located in the immediate area. The highest and best uses would be Church Facility, Daycare, or Community Center.

## **PROPERTY HIGHLIGHTS**

205 Cambridge Rd

7,425 SF Building

1.23 Acres of Land

**70+ Parking Spaces** 

R-1 Zoning

213 Cambridge Rd

1720 SF Single Family Home