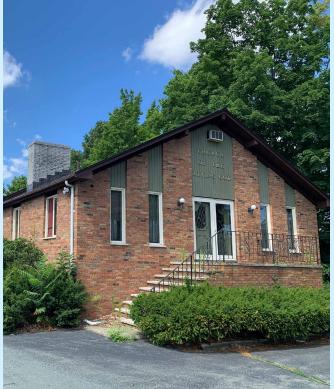

## **OVERVIEW**

Rare opportunity to purchase a former church facility and Single-Family home on 1.6 Acres of land. The building is 7,425 SF seating approximately 150 people and ample Off-Street Parking Spaces. The church has a sanctuary, offices, children's classrooms and a lower-level meeting area. The single family home offers 1720 sf with an additional 536 SF of built out attack space. Located at the well-traveled four corner area of Woburn with restaurants and amities located in the immediate area. The highest and best uses would be Church Facility, Daycare, or Community Center.

## **PROPERTY HIGHLIGHTS**

205 Cambridge Rd

7,425 SF Building

1.23 Acres of Land

**70+ Parking Spaces** 

R-1 Zoning

213 Cambridge Rd

1720 SF Single Family Home