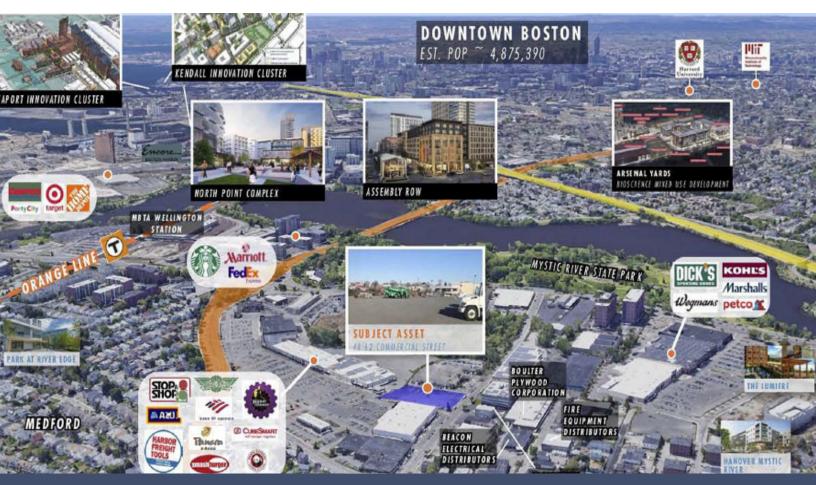

### LOCATION DESCRIPTION

This highly accessible 1.5-acre lay down yard in Medford, MA, is ideal for both construction and storage needs. Its prime location boasts convenient access to Downtown Boston, current commercial developments, I-93, and public transportation. Additionally, the yard enjoys a strategic position near the Kendall, Seaport, and North Point Innovation Clusters, making it perfect for servicing construction jobs in Boston, Cambridge, and Somerville.

The scarcity of land parcels of this size in such a central location makes this a highly sought-after short-term rental option. Excellent access to points north and south, coupled with on-site electricity availability for construction office trailers, further enhances its appeal.