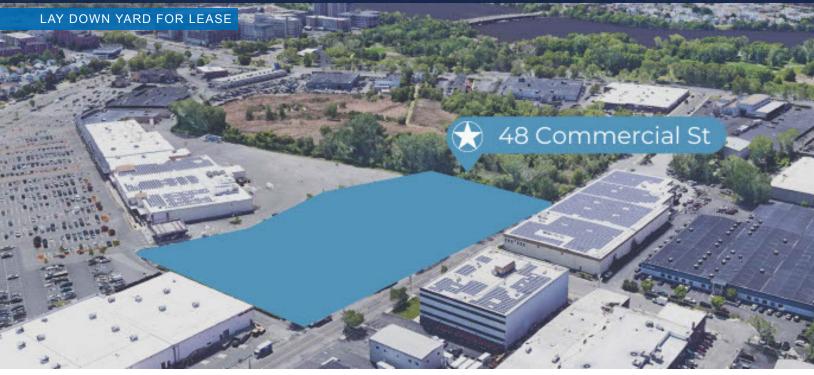

## PROPERTY DESCRIPTION

1.5 acres flat paved land large curb access electrical service close to Downtown with easy access for trucking and deliveries. Ideal construction laydown or staging area to commercial development in Metro Boston

# 48 COMMERCIAL ST MEDFORD, MA 02155

LAY DOWN YARD FOR LEASE

### LOCATION DESCRIPTION

This highly accessible 1.5-acre lay down yard in Medford, MA, is ideal for both construction and storage needs. Its prime location boasts convenient access to Downtown Boston, current commercial developments, I-93, and public transportation. Additionally, the yard enjoys a strategic position near the Kendall, Seaport, and North Point Innovation Clusters, making it perfect for servicing construction jobs in Boston, Cambridge, and Somerville.